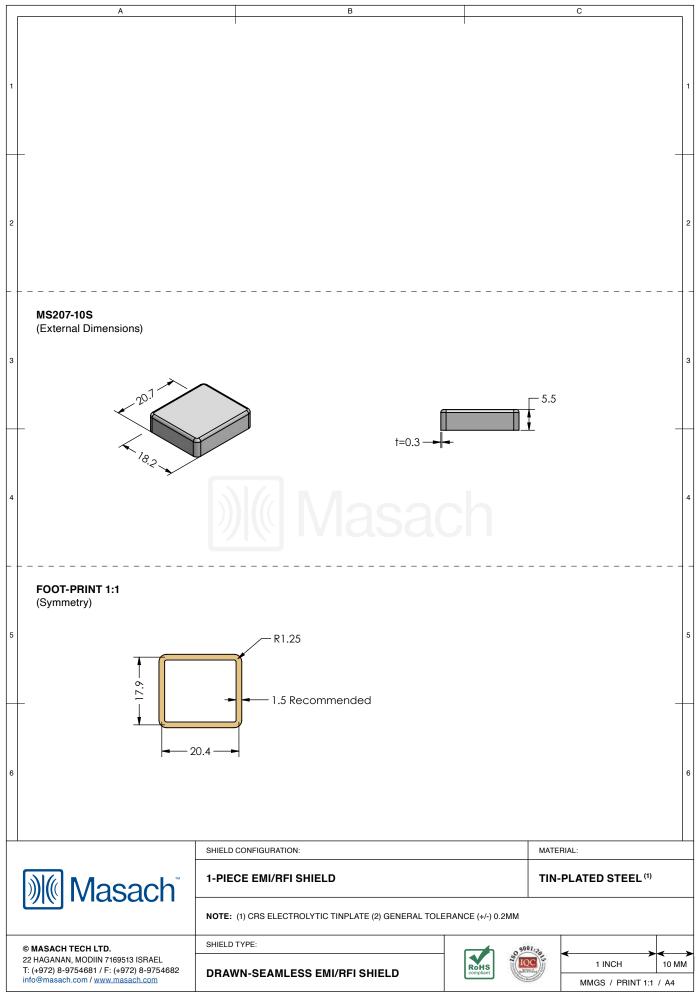

## MS207-10\*

## **DRAWN-SEAMLESS EMI/RFI SHIELD**

## \*OPTIONAL SHIELD CONFIGURATIONS

| ITEM P/N     | ITEM DESCRIPTION                    | MATERIAL         |
|--------------|-------------------------------------|------------------|
| MS207-10C    | 2-PIECE EMI/RFI SHIELD COVER        | TIN-PLATED STEEL |
| MS207-10F    | 2-PIECE EMI/RFI SHIELD <b>FRAME</b> | TIN-PLATED STEEL |
| MS207-10S    | 1-PIECE EMI/RFI <b>SHIELD</b>       | TIN-PLATED STEEL |
| MS207-10C-NS | 2-PIECE EMI/RFI SHIELD COVER        | NICKEL-SILVER    |
| MS207-10F-NS | 2-PIECE EMI/RFI SHIELD <b>FRAME</b> | NICKEL-SILVER    |
| MS207-10S-NS | 1-PIECE EMI/RFI SHIELD              | NICKEL-SILVER    |

TIN-PLATED STEEL: CRS ELECTROLYTIC TINPLATE NICKEL-SILVER: UNS C77000 / UNS C73500

|                                                                                                                                                                                                                                                                                                                                                                                                                                                                                                                                                                                                                                                                                                                                                                                                                                                                                                                                                                                                                                                                                                                                                                                                                                                                                                                                                                                                                                                                                                                                                                                                                                                                                                                                                                                                                                                                                                                                                                                                                                                                                                                                    | SHIELD CONFIGURATION: |                | MATE            | MATERIAL:        |       |  |
|------------------------------------------------------------------------------------------------------------------------------------------------------------------------------------------------------------------------------------------------------------------------------------------------------------------------------------------------------------------------------------------------------------------------------------------------------------------------------------------------------------------------------------------------------------------------------------------------------------------------------------------------------------------------------------------------------------------------------------------------------------------------------------------------------------------------------------------------------------------------------------------------------------------------------------------------------------------------------------------------------------------------------------------------------------------------------------------------------------------------------------------------------------------------------------------------------------------------------------------------------------------------------------------------------------------------------------------------------------------------------------------------------------------------------------------------------------------------------------------------------------------------------------------------------------------------------------------------------------------------------------------------------------------------------------------------------------------------------------------------------------------------------------------------------------------------------------------------------------------------------------------------------------------------------------------------------------------------------------------------------------------------------------------------------------------------------------------------------------------------------------|-----------------------|----------------|-----------------|------------------|-------|--|
| <b>Masach</b> Masach |                       |                |                 |                  |       |  |
| © MASACH TECH LTD.                                                                                                                                                                                                                                                                                                                                                                                                                                                                                                                                                                                                                                                                                                                                                                                                                                                                                                                                                                                                                                                                                                                                                                                                                                                                                                                                                                                                                                                                                                                                                                                                                                                                                                                                                                                                                                                                                                                                                                                                                                                                                                                 | SHIELD TYPE:          |                | 9001:20         |                  |       |  |
| 22 HAGANAN, MODIIN 7169513 ISRAEL<br>T: (+972) 8-9754681 / F: (+972) 8-9754682                                                                                                                                                                                                                                                                                                                                                                                                                                                                                                                                                                                                                                                                                                                                                                                                                                                                                                                                                                                                                                                                                                                                                                                                                                                                                                                                                                                                                                                                                                                                                                                                                                                                                                                                                                                                                                                                                                                                                                                                                                                     |                       | RoHS compliant | IQC<br>better d | 1 INCH           | 10 MM |  |
| info@masach.com/www.masach.com                                                                                                                                                                                                                                                                                                                                                                                                                                                                                                                                                                                                                                                                                                                                                                                                                                                                                                                                                                                                                                                                                                                                                                                                                                                                                                                                                                                                                                                                                                                                                                                                                                                                                                                                                                                                                                                                                                                                                                                                                                                                                                     |                       | Compliant      | Con March       | MMGS / PRINT 1:1 | / A4  |  |