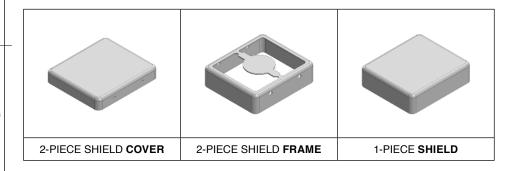

## \*OPTIONAL SHIELD CONFIGURATIONS

| ITEM P/N     | ITEM DESCRIPTION                    | MATERIAL         |
|--------------|-------------------------------------|------------------|
| MS207-10C    | 2-PIECE EMI/RFI SHIELD COVER        | TIN-PLATED STEEL |
| MS207-10F    | 2-PIECE EMI/RFI SHIELD <b>FRAME</b> | TIN-PLATED STEEL |
| MS207-10S    | 1-PIECE EMI/RFI <b>SHIELD</b>       | TIN-PLATED STEEL |
| MS207-10C-NS | 2-PIECE EMI/RFI SHIELD COVER        | NICKEL-SILVER    |
| MS207-10F-NS | 2-PIECE EMI/RFI SHIELD <b>FRAME</b> | NICKEL-SILVER    |
| MS207-10S-NS | 1-PIECE EMI/RFI SHIELD              | NICKEL-SILVER    |