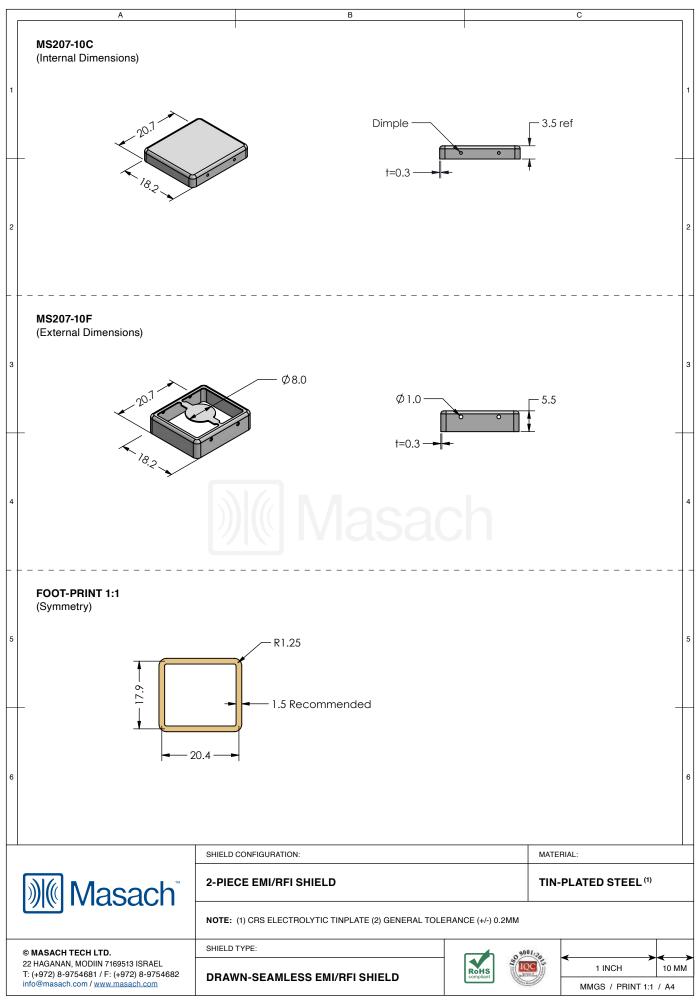

## MS207-10\*

## **DRAWN-SEAMLESS EMI/RFI SHIELD**

## \*OPTIONAL SHIELD CONFIGURATIONS

| ITEM P/N     | ITEM DESCRIPTION                    | MATERIAL         |
|--------------|-------------------------------------|------------------|
| MS207-10C    | 2-PIECE EMI/RFI SHIELD COVER        | TIN-PLATED STEEL |
| MS207-10F    | 2-PIECE EMI/RFI SHIELD <b>FRAME</b> | TIN-PLATED STEEL |
| MS207-10S    | 1-PIECE EMI/RFI <b>SHIELD</b>       | TIN-PLATED STEEL |
| MS207-10C-NS | 2-PIECE EMI/RFI SHIELD COVER        | NICKEL-SILVER    |
| MS207-10F-NS | 2-PIECE EMI/RFI SHIELD <b>FRAME</b> | NICKEL-SILVER    |
| MS207-10S-NS | 1-PIECE EMI/RFI SHIELD              | NICKEL-SILVER    |

TIN-PLATED STEEL: CRS ELECTROLYTIC TINPLATE NICKEL-SILVER: UNS C77000 / UNS C73500

|                                                                                                                                                                                                                                                                                                                                                                                                                                                                                                                                                                                                                                                                                                                                                                                                                                                                                                                                                                                                                                                                                                                                                                                                                                                                                                                                                                                                                                                                                                                                                                                                                                                                                                                                                                                                                                                                                                                                                                                                                                                                                                                                    | SHIELD CONFIGURATION: |                | MATE            | MATERIAL:        |       |  |
|------------------------------------------------------------------------------------------------------------------------------------------------------------------------------------------------------------------------------------------------------------------------------------------------------------------------------------------------------------------------------------------------------------------------------------------------------------------------------------------------------------------------------------------------------------------------------------------------------------------------------------------------------------------------------------------------------------------------------------------------------------------------------------------------------------------------------------------------------------------------------------------------------------------------------------------------------------------------------------------------------------------------------------------------------------------------------------------------------------------------------------------------------------------------------------------------------------------------------------------------------------------------------------------------------------------------------------------------------------------------------------------------------------------------------------------------------------------------------------------------------------------------------------------------------------------------------------------------------------------------------------------------------------------------------------------------------------------------------------------------------------------------------------------------------------------------------------------------------------------------------------------------------------------------------------------------------------------------------------------------------------------------------------------------------------------------------------------------------------------------------------|-----------------------|----------------|-----------------|------------------|-------|--|
| <b>Masach</b> Masach |                       |                |                 |                  |       |  |
| © MASACH TECH LTD.                                                                                                                                                                                                                                                                                                                                                                                                                                                                                                                                                                                                                                                                                                                                                                                                                                                                                                                                                                                                                                                                                                                                                                                                                                                                                                                                                                                                                                                                                                                                                                                                                                                                                                                                                                                                                                                                                                                                                                                                                                                                                                                 | SHIELD TYPE:          |                | 9001:20         |                  |       |  |
| 22 HAGANAN, MODIIN 7169513 ISRAEL<br>T: (+972) 8-9754681 / F: (+972) 8-9754682                                                                                                                                                                                                                                                                                                                                                                                                                                                                                                                                                                                                                                                                                                                                                                                                                                                                                                                                                                                                                                                                                                                                                                                                                                                                                                                                                                                                                                                                                                                                                                                                                                                                                                                                                                                                                                                                                                                                                                                                                                                     |                       | RoHS compliant | IQC<br>better d | 1 INCH           | 10 MM |  |
| info@masach.com/www.masach.com                                                                                                                                                                                                                                                                                                                                                                                                                                                                                                                                                                                                                                                                                                                                                                                                                                                                                                                                                                                                                                                                                                                                                                                                                                                                                                                                                                                                                                                                                                                                                                                                                                                                                                                                                                                                                                                                                                                                                                                                                                                                                                     |                       | Compliant      | Con March       | MMGS / PRINT 1:1 | / A4  |  |