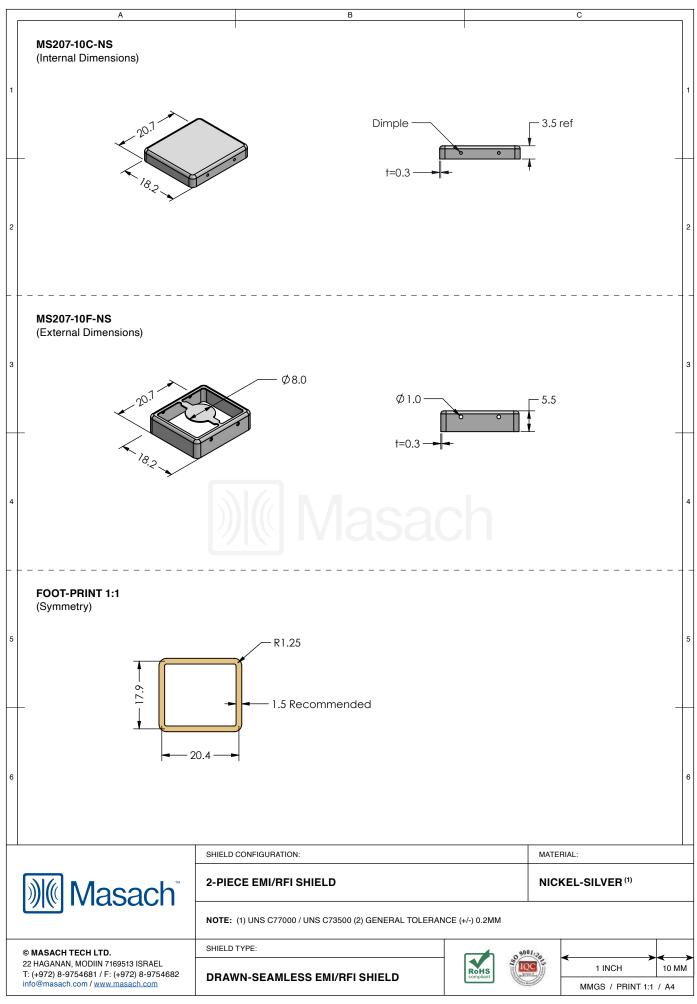

## MS207-10\*

## **DRAWN-SEAMLESS EMI/RFI SHIELD**

## \*OPTIONAL SHIELD CONFIGURATIONS

| ITEM P/N     | ITEM DESCRIPTION                    | MATERIAL         |
|--------------|-------------------------------------|------------------|
| MS207-10C    | 2-PIECE EMI/RFI SHIELD COVER        | TIN-PLATED STEEL |
| MS207-10F    | 2-PIECE EMI/RFI SHIELD <b>FRAME</b> | TIN-PLATED STEEL |
| MS207-10S    | 1-PIECE EMI/RFI <b>SHIELD</b>       | TIN-PLATED STEEL |
| MS207-10C-NS | 2-PIECE EMI/RFI SHIELD COVER        | NICKEL-SILVER    |
| MS207-10F-NS | 2-PIECE EMI/RFI SHIELD <b>FRAME</b> | NICKEL-SILVER    |
| MS207-10S-NS | 1-PIECE EMI/RFI SHIELD              | NICKEL-SILVER    |

TIN-PLATED STEEL: CRS ELECTROLYTIC TINPLATE NICKEL-SILVER: UNS C77000 / UNS C73500

|                                                                                                                                                                                                                                                                                                                                                                                                                                                                                                                                                                                                                                                                                                                                                                                                                                                                                                                                                                                                                                                                                                                                                                                                                                                                                                                                                                                                                                                                                                                                                                                                                                                                                                                                                                                                                                                                                                                                                                                                                                                                                                                                    | SHIELD CONFIGURATION: |                | MATE            | MATERIAL:        |       |  |
|------------------------------------------------------------------------------------------------------------------------------------------------------------------------------------------------------------------------------------------------------------------------------------------------------------------------------------------------------------------------------------------------------------------------------------------------------------------------------------------------------------------------------------------------------------------------------------------------------------------------------------------------------------------------------------------------------------------------------------------------------------------------------------------------------------------------------------------------------------------------------------------------------------------------------------------------------------------------------------------------------------------------------------------------------------------------------------------------------------------------------------------------------------------------------------------------------------------------------------------------------------------------------------------------------------------------------------------------------------------------------------------------------------------------------------------------------------------------------------------------------------------------------------------------------------------------------------------------------------------------------------------------------------------------------------------------------------------------------------------------------------------------------------------------------------------------------------------------------------------------------------------------------------------------------------------------------------------------------------------------------------------------------------------------------------------------------------------------------------------------------------|-----------------------|----------------|-----------------|------------------|-------|--|
| <b>Masach</b> Masach |                       |                |                 |                  |       |  |
| © MASACH TECH LTD.                                                                                                                                                                                                                                                                                                                                                                                                                                                                                                                                                                                                                                                                                                                                                                                                                                                                                                                                                                                                                                                                                                                                                                                                                                                                                                                                                                                                                                                                                                                                                                                                                                                                                                                                                                                                                                                                                                                                                                                                                                                                                                                 | SHIELD TYPE:          |                | 9001:20         |                  |       |  |
| 22 HAGANAN, MODIIN 7169513 ISRAEL<br>T: (+972) 8-9754681 / F: (+972) 8-9754682                                                                                                                                                                                                                                                                                                                                                                                                                                                                                                                                                                                                                                                                                                                                                                                                                                                                                                                                                                                                                                                                                                                                                                                                                                                                                                                                                                                                                                                                                                                                                                                                                                                                                                                                                                                                                                                                                                                                                                                                                                                     |                       | RoHS compliant | IQC<br>better d | 1 INCH           | 10 MM |  |
| info@masach.com/www.masach.com                                                                                                                                                                                                                                                                                                                                                                                                                                                                                                                                                                                                                                                                                                                                                                                                                                                                                                                                                                                                                                                                                                                                                                                                                                                                                                                                                                                                                                                                                                                                                                                                                                                                                                                                                                                                                                                                                                                                                                                                                                                                                                     |                       | Compliant      | Con March       | MMGS / PRINT 1:1 | / A4  |  |