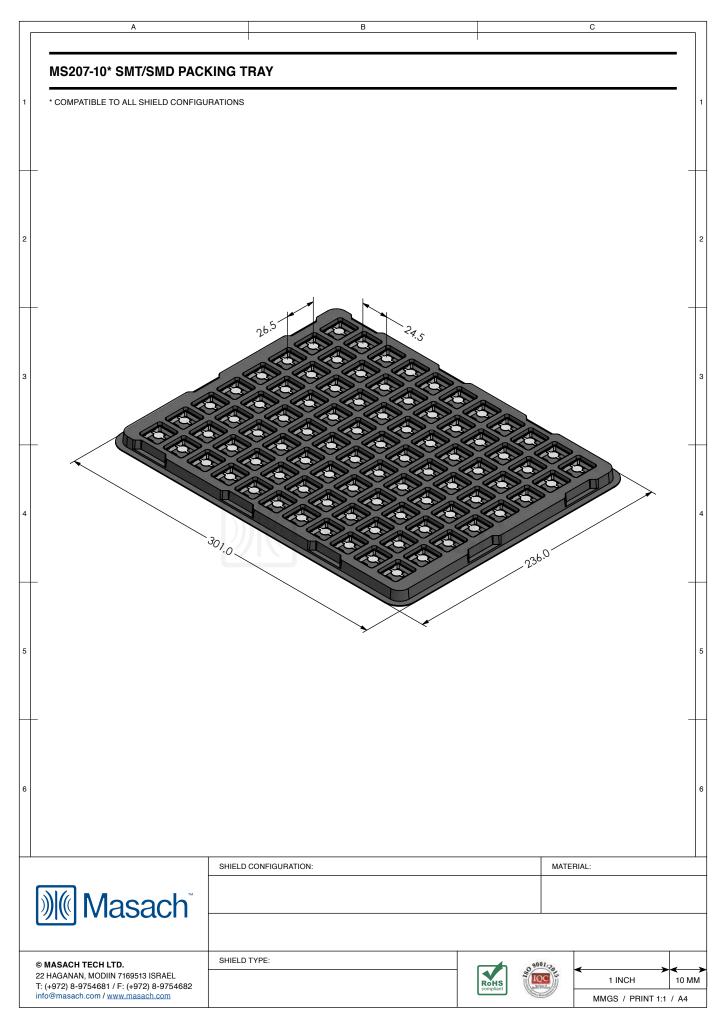

## MS207-10\*

## **DRAWN-SEAMLESS EMI/RFI SHIELD**

## \*OPTIONAL SHIELD CONFIGURATIONS

| ITEM P/N     | ITEM DESCRIPTION                    | MATERIAL         |
|--------------|-------------------------------------|------------------|
| MS207-10C    | 2-PIECE EMI/RFI SHIELD COVER        | TIN-PLATED STEEL |
| MS207-10F    | 2-PIECE EMI/RFI SHIELD <b>FRAME</b> | TIN-PLATED STEEL |
| MS207-10S    | 1-PIECE EMI/RFI <b>SHIELD</b>       | TIN-PLATED STEEL |
| MS207-10C-NS | 2-PIECE EMI/RFI SHIELD COVER        | NICKEL-SILVER    |
| MS207-10F-NS | 2-PIECE EMI/RFI SHIELD <b>FRAME</b> | NICKEL-SILVER    |
| MS207-10S-NS | 1-PIECE EMI/RFI SHIELD              | NICKEL-SILVER    |

TIN-PLATED STEEL: CRS ELECTROLYTIC TINPLATE NICKEL-SILVER: UNS C77000 / UNS C73500

|                                                                                                                                                                                                                                                                                                                                                                                                                                                                                                                                                                                                                                                                                                                                                                                                                                                                                                                                                                                                                                                                                                                                                                                                                                                                                                                                                                                                                                                                                                                                                                                                                                                                                                                                                                                                                                                                                                                                                                                                                                                                                                                                    | SHIELD CONFIGURATION: |                | MATE            | MATERIAL:        |       |  |
|------------------------------------------------------------------------------------------------------------------------------------------------------------------------------------------------------------------------------------------------------------------------------------------------------------------------------------------------------------------------------------------------------------------------------------------------------------------------------------------------------------------------------------------------------------------------------------------------------------------------------------------------------------------------------------------------------------------------------------------------------------------------------------------------------------------------------------------------------------------------------------------------------------------------------------------------------------------------------------------------------------------------------------------------------------------------------------------------------------------------------------------------------------------------------------------------------------------------------------------------------------------------------------------------------------------------------------------------------------------------------------------------------------------------------------------------------------------------------------------------------------------------------------------------------------------------------------------------------------------------------------------------------------------------------------------------------------------------------------------------------------------------------------------------------------------------------------------------------------------------------------------------------------------------------------------------------------------------------------------------------------------------------------------------------------------------------------------------------------------------------------|-----------------------|----------------|-----------------|------------------|-------|--|
| <b>Masach</b> Masach |                       |                |                 |                  |       |  |
| © MASACH TECH LTD.                                                                                                                                                                                                                                                                                                                                                                                                                                                                                                                                                                                                                                                                                                                                                                                                                                                                                                                                                                                                                                                                                                                                                                                                                                                                                                                                                                                                                                                                                                                                                                                                                                                                                                                                                                                                                                                                                                                                                                                                                                                                                                                 | SHIELD TYPE:          |                | 9001:20         |                  |       |  |
| 22 HAGANAN, MODIIN 7169513 ISRAEL<br>T: (+972) 8-9754681 / F: (+972) 8-9754682                                                                                                                                                                                                                                                                                                                                                                                                                                                                                                                                                                                                                                                                                                                                                                                                                                                                                                                                                                                                                                                                                                                                                                                                                                                                                                                                                                                                                                                                                                                                                                                                                                                                                                                                                                                                                                                                                                                                                                                                                                                     |                       | RoHS compliant | IQC<br>better d | 1 INCH           | 10 MM |  |
| info@masach.com/www.masach.com                                                                                                                                                                                                                                                                                                                                                                                                                                                                                                                                                                                                                                                                                                                                                                                                                                                                                                                                                                                                                                                                                                                                                                                                                                                                                                                                                                                                                                                                                                                                                                                                                                                                                                                                                                                                                                                                                                                                                                                                                                                                                                     |                       | Compliant      | Con March       | MMGS / PRINT 1:1 | / A4  |  |