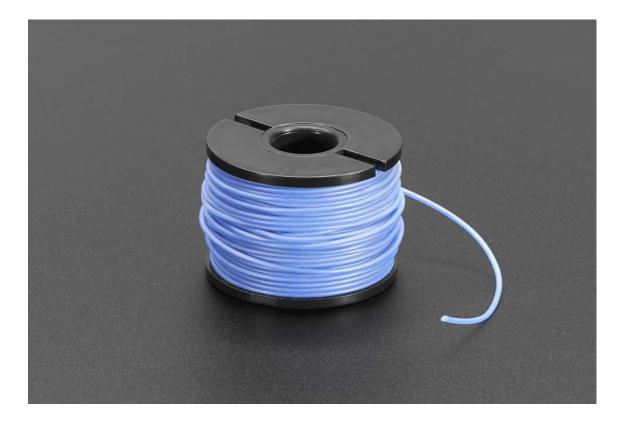

## Silicone Cover Stranded-Core Wire - 50ft 30AWG Blue

Comes with one 50ft spool of **blue** wire. The wire is **30AWG** stranded with an outer diameter of 0.8mm.