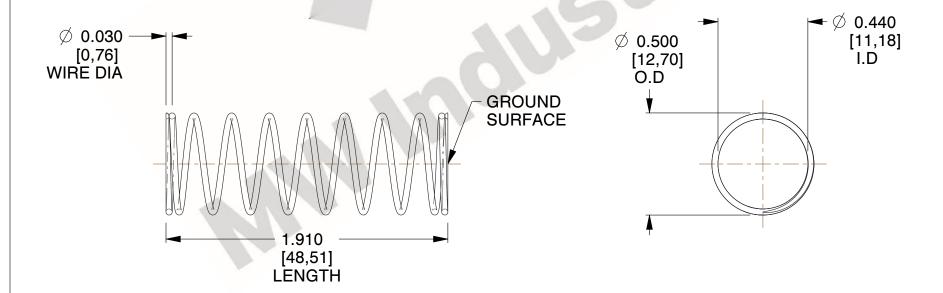

## **NOTES:**

1. Material : Stainless Steel

2. Finish: Glod Irridite

3. Ends: Closed and Ground

4. Total Coils: 10.000

Sugg. Max. Deflection: 0.750 (in)
 Sugg. Max. Load: 2.300 (lbs)

7. All Drawing Dimensions are in Inches [mm]