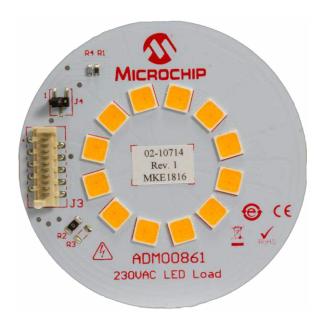

## ADM00861 - 230VAC LED Load Board

Part Number: ADM00861

## **Summary:**

The 230VAC LED Load Board is designed to work together with CL8800 LED Driver Board (ADM00866) and with CL88030 LED Driver Board (ADM00860), and consist of 12 series connected LEDs, driven sequentially by 4 TAPS LED Linear Driver, CL8800 or CL88030, from 230VAC mains.

## **Device Features**

The 230VAC LED Load Board (ADM00861) kit INCLUDES:

- \* 230VAC LED Load Board (ADM00861)
- \* LED Load pin fin heat sink
- \* Thermal double-sides adhesive tape

Important Information Sheet