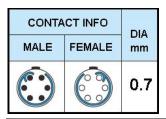

## PUSH-PULL PLUG, 6 PIN CONTACTS, SOLDER, 7.2 MM COLLET

| KEY SPECIFICATIONSA  |              |
|----------------------|--------------|
| CONNECTOR SERIES     | PSG          |
| CONNECTOR SIZE       | 1B           |
| CONNECTOR GENDER     | MALE         |
| CODING               | G            |
| LOCKING STYLE        | SELF LOCKING |
| ATTACHMENT METHOD    | SOLDER       |
| IP RATING            | IP 50        |
| COLLET SIZE          | 7.2 MM       |
| STANDARD MATE SERIES | FSG          |