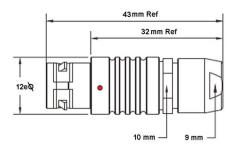

## PSG.1B.306.CLAD72

## PUSH-PULL PLUG, 6 PIN CONTACTS, SOLDER, 7.2 MM COLLET

| KEY SPECIFICATIONSA  |              |
|----------------------|--------------|
| CONNECTOR SERIES     | PSG          |
| CONNECTOR SIZE       | 1B           |
| CONNECTOR GENDER     | MALE         |
| CODING               | G            |
| LOCKING STYLE        | SELF LOCKING |
| ATTACHMENT METHOD    | SOLDER       |
| IP RATING            | IP 50        |
| COLLET SIZE          | 7.2 MM       |
| STANDARD MATE SERIES | FSG          |