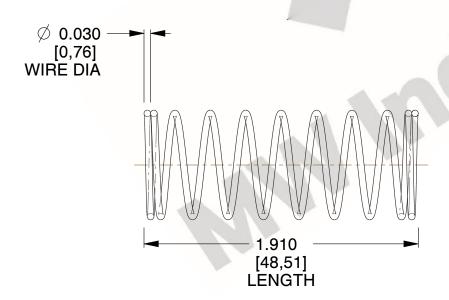

## **NOTES:**

1. Material : Music Wire 2. Finish : Glod Irridite

3. Ends: Closed

4. Total Coils: 10.000

Sugg. Max. Deflection: 0.960 (in)
 Sugg. Max. Load: 2.300 (lbs)

7. All Drawing Dimensions are in Inches [mm]