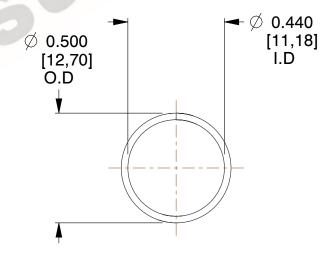

## **NOTES:**

1. Material : Music Wire 2. Finish : Glod Irridite

3. Ends: Closed

4. Total Coils: 10.000

Sugg. Max. Deflection: 0.960 (in)
 Sugg. Max. Load: 2.300 (lbs)

7. All Drawing Dimensions are in Inches [mm]