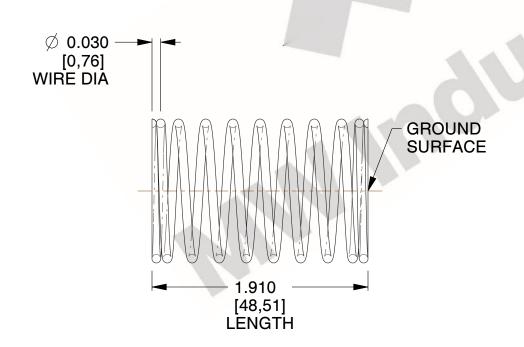

## **NOTES:**

1. Material : Music Wire 2. Finish : Glod Irridite

3. Ends: Closed and Ground

4. Total Coils: 10.000

5. Sugg. Max. Deflection: 0.450 (in)6. Sugg. Max. Load: 2.300 (lbs)

7. All Drawing Dimensions are in Inches [mm]