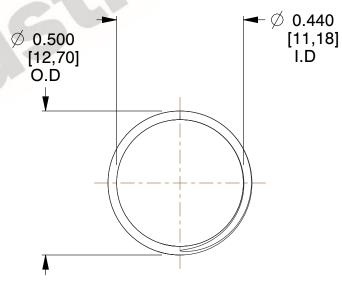

## **NOTES:**

1. Material : Music Wire 2. Finish : Glod Irridite

3. Ends: Closed and Ground

4. Total Coils: 10.000

5. Sugg. Max. Deflection: 0.450 (in)6. Sugg. Max. Load: 2.300 (lbs)

7. All Drawing Dimensions are in Inches [mm]