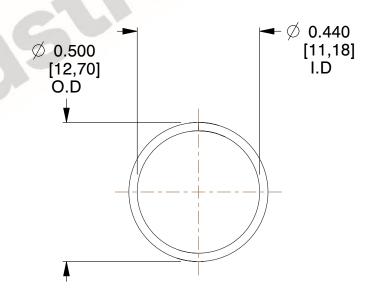

## **NOTES:**

1. Material: Stainless Steel

2. Finish: Glod Irridite

3. Ends: Closed

4. Total Coils: 10.000

Sugg. Max. Deflection: 0.680 (in)
 Sugg. Max. Load: 2.300 (lbs)

7. All Drawing Dimensions are in Inches [mm]