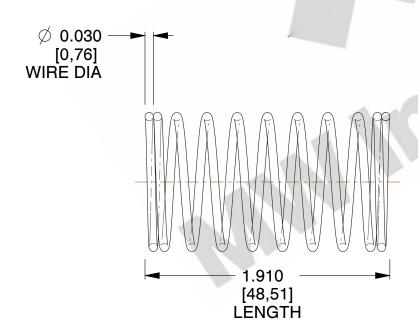

## **NOTES:**

1. Material: Stainless Steel

2. Finish: Glod Irridite

3. Ends: Closed

4. Total Coils: 10.000

Sugg. Max. Deflection: 0.680 (in)
 Sugg. Max. Load: 2.300 (lbs)

7. All Drawing Dimensions are in Inches [mm]