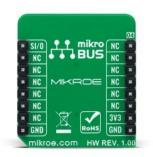

SWI EEPROM Click is supported by a <u>mikroSDK</u> compliant library, which includes functions that simplify software development. This <u>Click board</u> comes as a fully tested product, ready to be used on a system equipped with the <u>mikroBUS</u> socket.

## Specifications

| Туре             | EEPROM                                                                                                                                                                                                |
|------------------|-------------------------------------------------------------------------------------------------------------------------------------------------------------------------------------------------------|
| Applications     | Can be used for applications where identification or memory storage is required.                                                                                                                      |
| On-board modules | AT21CS01 - 2-pin serial electrically erasable<br>and programmable read-only memory<br>(EEPROM) that harvests energy from the SI/O<br>pin to power the integrated circuit from<br>Microchip Technology |
| Key Features     | High reliability, a unique, factory-programmed<br>64-bit serial number, ultra-high write<br>endurance, Standard-Speed and High-Speed<br>mode options, and more.                                       |
| Interface        | SWI                                                                                                                                                                                                   |
| ClickID          | No                                                                                                                                                                                                    |
| Compatibility    | mikroBUS                                                                                                                                                                                              |
| Click board size | S (28.6 x 25.4 mm)                                                                                                                                                                                    |
| Input Voltage    | 3.3V                                                                                                                                                                                                  |