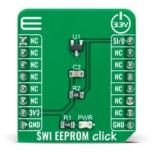

#### PID: MIKROE-4521

**SWI EEPROM Click** is a compact add-on board that provides a highly reliable memory solution. This board features the <u>AT21CS01</u>, a single-wire serial EEPROM with a unique, factory-programmed 64-bit serial number from <u>Microchip Technology</u>. The AT21CS01 has an ultra-high write endurance capability allowing more than one million cycles for each memory location to meet the requirements for today's high-write endurance applications. It is internally as 128 words of 8 bits each with achieved communication through a single I/O pin with Standard-Speed and High-Speed mode options. Also, it offers a security register with a factory-programmed serial number, which makes it the easiest way to add identification to various accessories and consumables. This Click board<sup>™</sup> is suitable for applications where identification or memory storage is required.

## Specifications

| Туре             | EEPROM                                                                                                                                                                                                |
|------------------|-------------------------------------------------------------------------------------------------------------------------------------------------------------------------------------------------------|
| Applications     | Can be used for applications where identification or memory storage is required.                                                                                                                      |
| On-board modules | AT21CS01 - 2-pin serial electrically erasable<br>and programmable read-only memory<br>(EEPROM) that harvests energy from the SI/O<br>pin to power the integrated circuit from<br>Microchip Technology |
| Key Features     | High reliability, a unique, factory-programmed<br>64-bit serial number, ultra-high write<br>endurance, Standard-Speed and High-Speed<br>mode options, and more.                                       |
| Interface        | SWI                                                                                                                                                                                                   |
| ClickID          | No                                                                                                                                                                                                    |
| Compatibility    | mikroBUS                                                                                                                                                                                              |
| Click board size | S (28.6 x 25.4 mm)                                                                                                                                                                                    |
| Input Voltage    | 3.3V                                                                                                                                                                                                  |