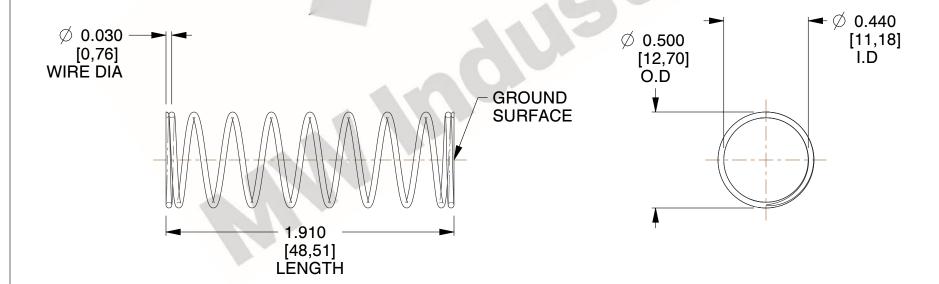

## **NOTES:**

1. Material : Stainless Steel

2. Finish: Glod Irridite

3. Ends: Closed and Ground

4. Total Coils: 10.000

5. Sugg. Max. Deflection: 0.700 (in)6. Sugg. Max. Load: 2.300 (lbs)

7. All Drawing Dimensions are in Inches [mm]