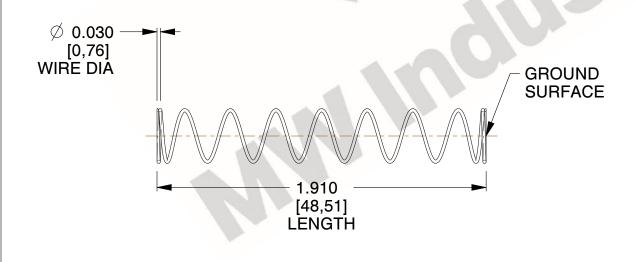

## **NOTES:**

1. Material: Stainless Steel

2. Finish: Glod Irridite

3. Ends: Closed and Ground

4. Total Coils: 10.000

Sugg. Max. Deflection: 1.800 (in)
Sugg. Max. Load: 2.300 (lbs)

7. All Drawing Dimensions are in Inches [mm]

1.143

SCALE

11772

COMPONENT

COMPRESSION SPRINGS

UNIT INCH [mm]

NGS \_

**SPRINGS** 