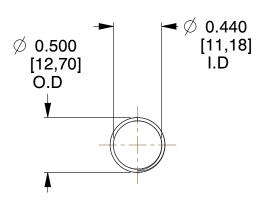

## **NOTES:**

1. Material: Stainless Steel

2. Finish: Glod Irridite

3. Ends: Closed and Ground

4. Total Coils: 10.000

Sugg. Max. Deflection: 1.800 (in)
Sugg. Max. Load: 2.300 (lbs)

7. All Drawing Dimensions are in Inches [mm]