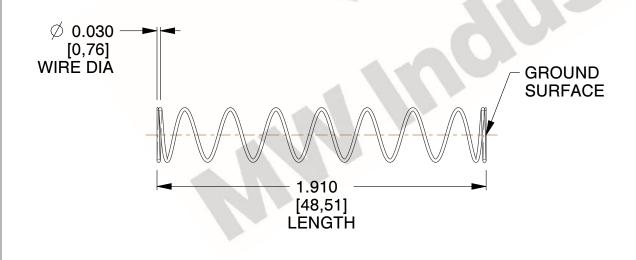

## **NOTES:**

1. Material : Stainless Steel

2. Finish: Glod Irridite

3. Ends: Closed and Ground

4. Total Coils: 10.000

Sugg. Max. Deflection : 2.100 (in)
 Sugg. Max. Load : 2.300 (lbs)

7. All Drawing Dimensions are in Inches [mm]

1.143

SCALE

11772

COMPONENT

COMPRESSION SPRINGS

UNIT
INCH [mm]
SHEET

1 of 1

**SPRINGS** 