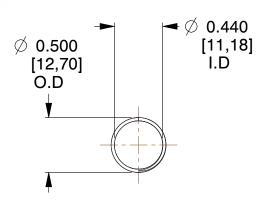

## **NOTES:**

1. Material : Stainless Steel

2. Finish: Glod Irridite

3. Ends: Closed and Ground

4. Total Coils: 10.000

Sugg. Max. Deflection : 2.100 (in)
 Sugg. Max. Load : 2.300 (lbs)

7. All Drawing Dimensions are in Inches [mm]

1.143

SCALE

11772

COMPONENT

COMPRESSION SPRINGS

UNIT
INCH [mm]
SHEET

1 of 1

**SPRINGS** 