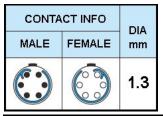

## PUSH-PULL PLUG, 6 PIN CONTACTS, SOLDER, 6.2 MM COLLET

| KEY SPECIFICATIONS   |              |
|----------------------|--------------|
| CONNECTOR SERIES     | PSG          |
| CONNECTOR SIZE       | 2В           |
| CONNECTOR GENDER     | MALE         |
| CODING               | G            |
| LOCKING STYLE        | SELF LOCKING |
| ATTACHMENT METHOD    | SOLDER       |
| IP RATING            | IP 50        |
| COLLET SIZE          | 6.2 MM       |
| STANDARD MATE SERIES | FSG          |

| GENERAL SPECIFICATIONS  |                                  |
|-------------------------|----------------------------------|
| TEMPERATURE RANGE       | -55 DEG C - +200 DEG C           |
| INSULATOR MATERIAL      | PEEK                             |
| SOLDER CONTACT MATERIAL | COPPER ALLOY, GOLD PLATED        |
| CONNECTOR BODY MATERIAL | BRASS, NICKEL PLATED             |
| COUPLING NUT, SCREW     | BRASS, CHROME PLATED             |
| INSULATION RESISTANCE   | EQUAL OR GREATER THAN 100 M-OHMS |