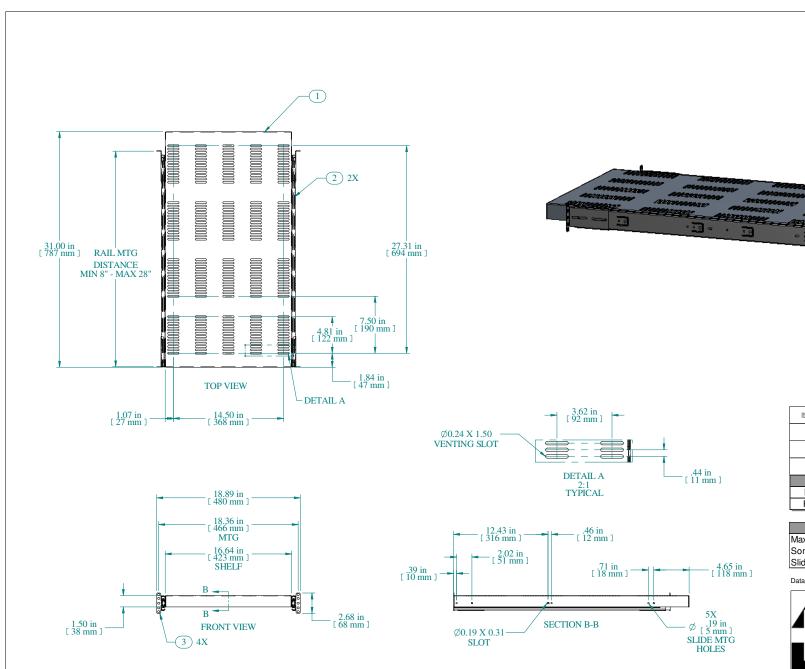

| Item Number                       | Title                   | Quantity |  |
|-----------------------------------|-------------------------|----------|--|
| 1                                 | RS - VENTED SHELF       | _        |  |
| 2                                 | SLIDE - 28" FULL TRAVEL | 2        |  |
| 3                                 | SLIDE MTG BRACKET       | 4        |  |
| PART NUMBERS                      |                         |          |  |
| DOVICEOUS DAINTED DI ACK TEVTUDED |                         |          |  |

|             | PART NUMBERS                |
|-------------|-----------------------------|
| RSVS1931BK1 | PAINTED BLACK TEXTURED      |
| RSVS1931CG1 | PAINTED GREY/BEIGE TEXTURED |
|             |                             |

## NOTES

Maximum Weight 120 lb Some Assembly Required

Slide Assembly Hardware Omitted for Clarity

Data subject to change without notice. Isometric drawing not to scale.