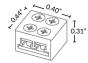

## LED-TO-WIRE BLOCK CONNECTOR

2 Conductor / No Soldering

Connects LED section to a jumper wire or power wire (wire and tape connector sold separately)

0.44" L x 0.40" W x 0.31" H

Compatible with 10mm IP20 dry location tapes. This product is NOT rated for use in wet locations.

## LED-TO-LED BLOCK CONNECTOR

2 Conductor / No Soldering

Connects LED section to another LED section (LED tape sold separately)

0.44" L x 0.40" W x 0.31" H

Compatible with 10mm IP20 dry location tapes. This product is NOT rated for use in wet locations.