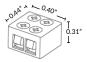

# **BLOCK-TW-SC**

## LED-TO-WIRE BLOCK CONNECTOR

2 Conductor / No Soldering

Connects LED section to a jumper wire or power wire (wire and tape connector sold separately)

0.44" L x 0.40" W x 0.31" H

Compatible with 10mm IP20 dry location tapes. This product is NOT rated for use in wet locations.

# **BLOCK-TT-SC**

## LED-TO-LED BLOCK CONNECTOR

2 Conductor / No Soldering

Connects LED section to another LED section (LED tape sold separately)

0.44" L x 0.40" W x 0.31" H

Compatible with 10mm IP20 dry location tapes. This product is NOT rated for use in wet locations.