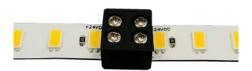

# **BLOCK-TW-SC**

## LED-TO-WIRE BLOCK CONNECTOR

2 Conductor / No Soldering

Connects LED section to a jumper wire or power wire (wire and tape connector sold separately)

0.44" L x 0.40" W x 0.31" H

Compatible with 10mm IP20 dry location tapes. This product is NOT rated for use in wet locations.