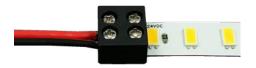

# **BLOCK-TW-SC**

## LED-TO-WIRE BLOCK CONNECTOR

2 Conductor / No Soldering

Connects LED section to a jumper wire or power wire (wire and tape connector sold separately)

0.44" L x 0.40" W x 0.31" H

Compatible with 10mm IP20 dry location tapes. This product is NOT rated for use in wet locations.

#### WIRING

Wire not included, accepts 18-22 AWG Wire

WARNING - do not exceed 6A maximum load.