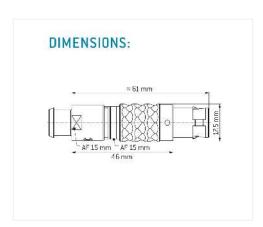

### **General information**

| Part number       | S23LAC-P30MFG0-820S |  |
|-------------------|---------------------|--|
| Termination       | solder              |  |
| Size              | 3                   |  |
| Locking principle | push                |  |
| Coding            | a_key               |  |
| Cable Diameter    | cable_mini_82       |  |
| Cable outlet      | bend_relief         |  |

## Contact insert description

| Number of contacts   | 30     |
|----------------------|--------|
| Contact type         | pins   |
| Contact diameter     | 07mm   |
| Insulator material   | peek   |
| Wire cross section   | 22_awg |
| Termination          | solder |
| Termination diameter | 085mm  |