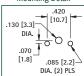

# SNAP-FIT 90° PC PHONO JACKS

#### CHOICE OF TIN OR GOLD PLATE

Complete one piece jack for insertion into PC board.

Time Saving. No Wiring Required. Snap-fits into PC board.

| TIN PLATE CAT. NO. | INSULATOR<br>COLOR | GOLD PLATE CAT. NO. |
|--------------------|--------------------|---------------------|
| 587                | WHITE              | 936                 |
| 588                | RED                | 937                 |
| 901                | BLACK              | 900                 |
| 589                | YELLOW             | 938                 |