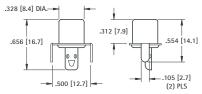

# SNAP-FIT 90° PC PHONO JACKS

# SNAP-FIT VERTICAL PC JACK

· Snaps into holes on PC board and firmly held for soldering · No staking required

# MATERIAL:

Shell: Steel, Tin Plate Contact: Brass, Tin Plate

CAT. NO. 572