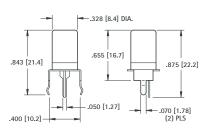

Complete one piece jack for insertion into PC board. Time Saving. No Wiring Required.

#### MATERIAL:

Base: Steel. Tin Plate Shell: Steel, Nickel Plate Contact: Brass. Tin Plate

CAT. NO. 902

#### CHOICE OF TIN OR GOLD PLATE

Complete one piece jack for insertion into PC board.

Time Saving. No Wiring Required. Snap-fits into PC board.

| TIN PLATE CAT. NO. | INSULATOR<br>COLOR | GOLD PLATE CAT. NO. |
|--------------------|--------------------|---------------------|
| 587                | WHITE              | 936                 |
| 588                | RED                | 937                 |
| 901                | BLACK              | 900                 |
| 589                | YELLOW             | 938                 |