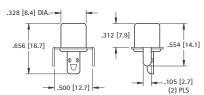

# Mounting Detail

# SNAP-FIT 90° PC PHONO JACKS

# SNAP-FIT VERTICAL PC PHONO JACKS

· Extra long, one piece shell to accept plugs with longer pins for greater contact · Snaps into holes on PC board and firmly held for soldering

No staking required

| CAT.<br>NO. | INSULATOR<br>COLOR |
|-------------|--------------------|
| 584         | WHITE              |
| 577         | RED                |
| 585         | BLACK              |
| 586         | YELLOW             |