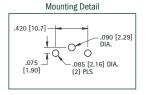

# Mounting Detail

[22.3]

# SNAP-FIT VERTICAL PC JACK

· Snaps into holes on PC board and firmly held for soldering · No staking required