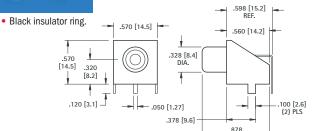

# SNAP-FIT 90° PC PHONO JACKS

# SNAP-FIT VERTICAL PC JACK

· Snaps into holes on PC board and firmly held for soldering · No staking required

# MATERIAL:

Shell: Steel, Tin Plate Contact: Brass, Tin Plate

CAT. NO. 572