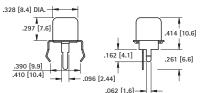

### HORIZONTAL

- · Mounted on bracket ready for insertion into pre-drilled holes
- Solder lug allows remote attachment of signal to PC board

Red insulator ring

#### MATERIAL:

Shell: Steel, Tin Plate Contact: Brass, Tin Plate

CAT. NO. 571

PC PHONO JACK.