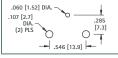

Complete one piece jack for insertion into PC board. Time Saving. No Wiring Required.



#### MATERIAL:

Base: Steel. Tin Plate Shell: Steel, Nickel Plate Contact: Brass. Tin Plate

CAT. NO. 902

# Mounting Detail

[22.3]



# SNAP-FIT VERTICAL PC JACK

· Snaps into holes on PC board and firmly held for soldering · No staking required







# MATERIAL:

Shell: Steel, Tin Plate Contact: Brass, Tin Plate

CAT. NO. 572

# Mounting Detail



# SNAP-FIT 90° PC PHONO JACKS

#### CHOICE OF TIN OR GOLD PLATE

Complete one piece jack for insertion into PC board.

Time Saving. No Wiring Required. Snap-fits into PC board.





| TIN PLATE CAT. NO. | INSULATOR<br>COLOR | GOLD PLATE CAT. NO. |
|--------------------|--------------------|---------------------|
| 587                | WHITE              | 936                 |
| 588                | RED                | 937                 |
| 901                | BLACK              | 900                 |
| 589                | YELLOW             | 938                 |