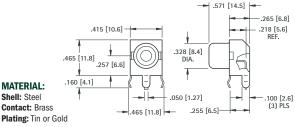

# SNAP-FIT VERTICAL PC PHONO JACKS

· Extra long, one piece shell to accept plugs with longer pins for greater contact · Snaps into holes on PC board and firmly held for soldering

No staking required

| CAT.<br>NO. | INSULATOR<br>COLOR |
|-------------|--------------------|
| 584         | WHITE              |
| 577         | RED                |
| 585         | BLACK              |
| 586         | YELLOW             |

## **MATERIAL:**

Shell: Steel, Nickel Plate Contact: Brass. Tin Plate