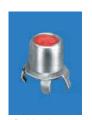

### VERTICAL

• For applications requiring staking to product

· White insulator ring

Complete one piece jack for insertion into PC board. Time Saving. No Wiring Required.

#### MATERIAL:

Base: Steel. Tin Plate Shell: Steel, Nickel Plate Contact: Brass. Tin Plate

CAT. NO. 902