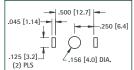

# SNAP-FIT VERTICAL PC PHONO JACKS

· Extra long, one piece shell to accept plugs with longer pins for greater contact · Snaps into holes on PC board and firmly held for soldering

No staking required

| CAT.<br>NO. | INSULATOR<br>COLOR |
|-------------|--------------------|
| 584         | WHITE              |
| 577         | RED                |
| 585         | BLACK              |
| 586         | YELLOW             |

## **MATERIAL:**

Shell: Steel, Nickel Plate Contact: Brass. Tin Plate