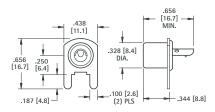

### HORIZONTAL

- · Mounted on bracket ready for insertion into pre-drilled holes
- Solder lug allows remote attachment of signal to PC board

Red insulator ring

#### MATERIAL:

Shell: Steel, Tin Plate Contact: Brass, Tin Plate

CAT. NO. 571

PC PHONO JACK.