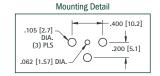

# SNAP-FIT VERTICAL PC JACK

· Snaps into holes on PC board and firmly held for soldering · No staking required







# MATERIAL:

Shell: Steel, Tin Plate Contact: Brass, Tin Plate

CAT. NO. 572

# Mounting Detail



# SNAP-FIT 90° PC PHONO JACKS

#### CHOICE OF TIN OR GOLD PLATE

Complete one piece jack for insertion into PC board.

Time Saving. No Wiring Required. Snap-fits into PC board.





| TIN PLATE CAT. NO. | INSULATOR<br>COLOR | GOLD PLATE CAT. NO. |
|--------------------|--------------------|---------------------|
| 587                | WHITE              | 936                 |
| 588                | RED                | 937                 |
| 901                | BLACK              | 900                 |
| 589                | YELLOW             | 938                 |



# SNAP-FIT VERTICAL PC PHONO JACKS

· Extra long, one piece shell to accept plugs with longer pins for greater contact · Snaps into holes on PC board and firmly held for soldering

No staking required





| CAT.<br>NO. | INSULATOR<br>COLOR |
|-------------|--------------------|
| 584         | WHITE              |
| 577         | RED                |
| 585         | BLACK              |
| 586         | YELLOW             |

## **MATERIAL:**

Shell: Steel, Nickel Plate Contact: Brass. Tin Plate



# PC PHONO JACKS

### VERTICAL

• For applications requiring staking to product



· White insulator ring



# **MATERIAL:**

Shell: Steel, Tin Plate Contact: Brass, Tin Plate

CAT. NO. 573



## Mounting Detail



### HORIZONTAL

- · Mounted on bracket ready for insertion into pre-drilled hole