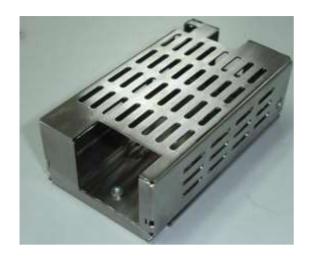

Part Number: Cover-150-XBC

## **Features**

- For use with ABC/MBC150
- · Non-Corrosive
- Easy Assembly
- 4.3" x 2.4" x 1.6" (108.7 x 61.6 x 41.6 mm)
- Rugged construction
- Access for AC and DC connectors
- Mounting hardware included

Specifications for part number: Cover-150-XBC

| Derating Guidelines     | Ambient > 30°C, derate by 1.3 W/°C to 40°C. 25 CFM recommended to circulate air |
|-------------------------|---------------------------------------------------------------------------------|
| Contents                | Cover Base, Cover Top, Insulator, Mounting Screws                               |
| Mechanical Dimensions   | 4.3" x 2.4" x 1.6" (108.7 x 61.6 x 41.6 mm)                                     |
| Cover and Base Material | EG (Zintec) / CRC (Powder coating/Passivation), 1.0 mm                          |