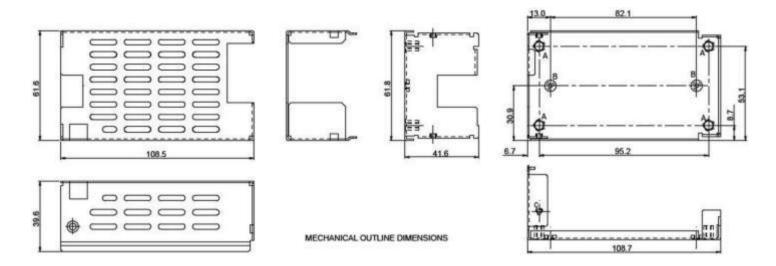

## **Features**

- For use with ABC/MBC150
- · Non-Corrosive
- Easy Assembly
- 4.3" x 2.4" x 1.6" (108.7 x 61.6 x 41.6 mm)
- Rugged construction
- Access for AC and DC connectors
- Mounting hardware included

Specifications for part number: Cover-150-XBC

| Derating Guidelines     | Ambient > 30°C, derate by 1.3 W/°C to 40°C. 25 CFM recommended to circulate air |
|-------------------------|---------------------------------------------------------------------------------|
| Contents                | Cover Base, Cover Top, Insulator, Mounting Screws                               |
| Mechanical Dimensions   | 4.3" x 2.4" x 1.6" (108.7 x 61.6 x 41.6 mm)                                     |
| Cover and Base Material | EG (Zintec) / CRC (Powder coating/Passivation), 1.0 mm                          |