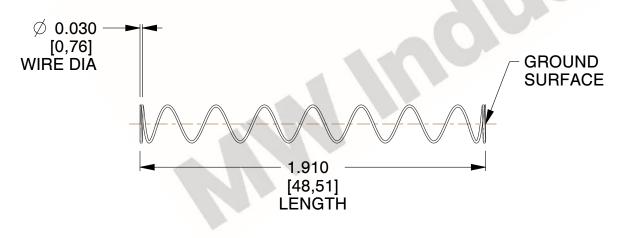

## **NOTES:**

1. Material : Stainless Steel

2. Finish: Glod Irridite

3. Ends: Closed and Ground

4. Total Coils: 10.000

5. Sugg. Max. Deflection : 2.000 (in)6. Sugg. Max. Load : 2.300 (lbs)

7. All Drawing Dimensions are in Inches [mm]