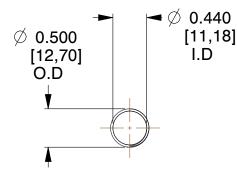

## **NOTES:**

1. Material : Stainless Steel

2. Finish: Glod Irridite

3. Ends: Closed and Ground

4. Total Coils: 10.000

5. Sugg. Max. Deflection : 2.000 (in)6. Sugg. Max. Load : 2.300 (lbs)

7. All Drawing Dimensions are in Inches [mm]