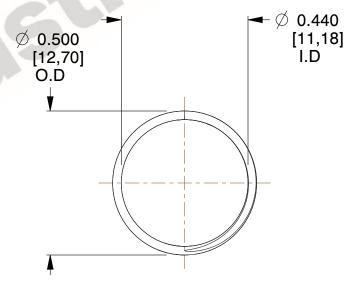

## **NOTES:**

1. Material : Stainless Steel

2. Finish: Glod Irridite

3. Ends: Closed and Ground

4. Total Coils: 10.000

Sugg. Max. Deflection: 0.540 (in)
 Sugg. Max. Load: 2.300 (lbs)

7. All Drawing Dimensions are in Inches [mm]