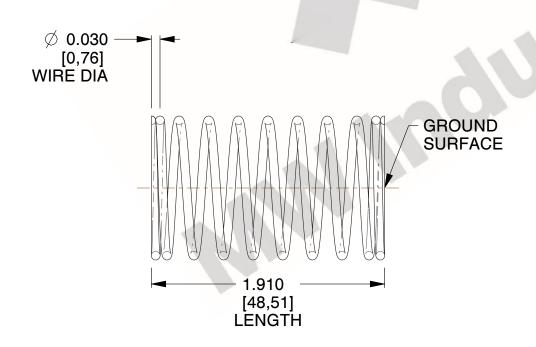

## **NOTES:**

1. Material : Stainless Steel

2. Finish: Glod Irridite

3. Ends: Closed and Ground

4. Total Coils: 10.000

Sugg. Max. Deflection: 0.540 (in)
 Sugg. Max. Load: 2.300 (lbs)

7. All Drawing Dimensions are in Inches [mm]