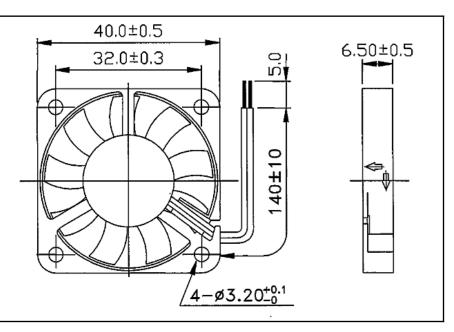

## *OD4006-12HSS*

## DC Fan - 12V, High Speed 40x06mm (1.57"x 0.24")

| Frame & Impeller      | PBT, UL94V-O plastic                               | Available Options:                              | C        | <sup>0.10</sup> T |              |         |                 |      |                 |  |
|-----------------------|----------------------------------------------------|-------------------------------------------------|----------|-------------------|--------------|---------|-----------------|------|-----------------|--|
| Connection            | 2x Lead wires (~140mm)<br>28AWG                    | Tachometer (Frequency<br>Generator) White Lead  | 0 ()<br> | 0.08              | $\mathbf{h}$ |         |                 | <br> |                 |  |
| Motor                 | Brushless DC, auto restart, polarity protected     | Alarm (Rotation Detector)<br>Yellow Lead        | Inss     | 0.06 +            |              | N       | $\triangleleft$ |      |                 |  |
| Bearing System        | Sealed Sleeve bearing                              | Life Expectancy (L10)                           |          | 0.04 +            |              |         |                 |      |                 |  |
| Insulation Resistance | 10M ohm between leadwire and frame (500VDC)        | Sealed Sleeve - 50,000 hrs<br>(45C)             | 5        | 0.02 +<br>0.00 +  |              |         |                 |      | $\overline{\ }$ |  |
| Dielectric Strength   | 1 second at 500 VAC, max<br>leakage - 500 MicroAmp | <u>Operating Temperature</u><br>Ball: -10 ~ 70C |          | 0.00 +            | 1            | 2<br>Ai | : 3<br>rflow    |      | 5 6             |  |