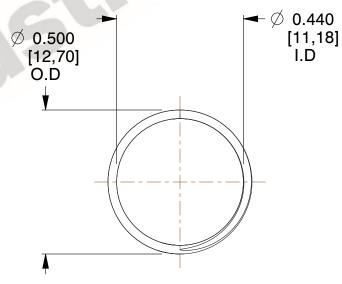

## **NOTES:**

1. Material: Stainless Steel

2. Finish: Glod Irridite

3. Ends: Closed and Ground

4. Total Coils: 10.000

5. Sugg. Max. Deflection: 0.590 (in)

6. Sugg. Max. Load : 2.300 (lbs)

7. All Drawing Dimensions are in Inches [mm]

3.000

SCALE

11772

COMPONENT

COMPRESSION SPRINGS

UNIT

**SPRINGS** 

INCH [mm]