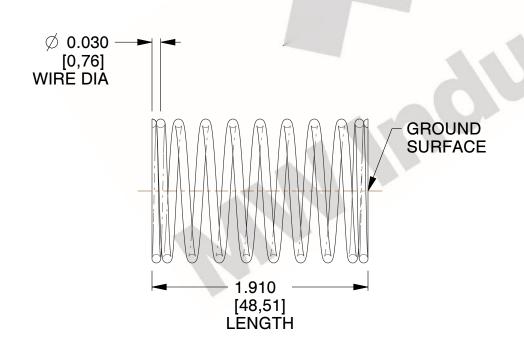

## **NOTES:**

1. Material: Stainless Steel

2. Finish: Glod Irridite

3. Ends: Closed and Ground

4. Total Coils: 10.000

5. Sugg. Max. Deflection: 0.590 (in)

6. Sugg. Max. Load : 2.300 (lbs)

7. All Drawing Dimensions are in Inches [mm]

3.000

SCALE

11772

COMPONENT

COMPRESSION SPRINGS

UNIT

**SPRINGS** 

INCH [mm]