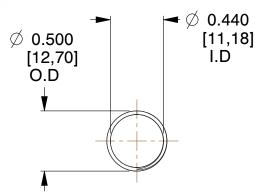

## **NOTES:**

1. Material : Spring Steel 2. Finish : Glod Irridite

3. Ends: Closed and Ground

4. Total Coils: 10.000

Sugg. Max. Deflection: 1.000 (in)
 Sugg. Max. Load: 2.300 (lbs)

7. All Drawing Dimensions are in Inches [mm]