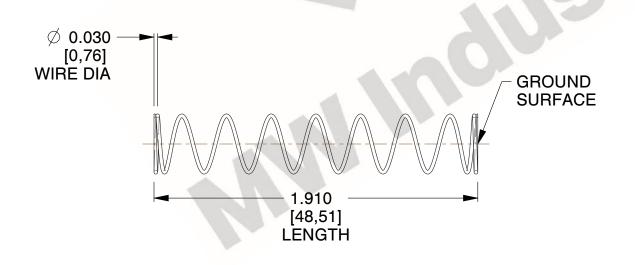

## **NOTES:**

1. Material : Spring Steel 2. Finish : Glod Irridite

3. Ends: Closed and Ground

4. Total Coils: 10.000

Sugg. Max. Deflection: 1.000 (in)
 Sugg. Max. Load: 2.300 (lbs)

7. All Drawing Dimensions are in Inches [mm]

SCALE

1.254

COMPONENT SPRINGS

11772

COMPRESSION SPRINGS

SPRINGS

UNI
INCH [
SHE

UNIT
INCH [mm]
SHEET