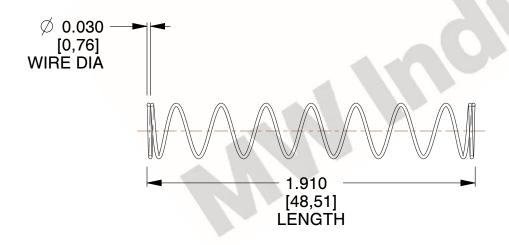

## **NOTES:**

1. Material : Spring Steel 2. Finish: Glod Irridite

3. Ends: Closed

4. Total Coils: 10.000

5. Sugg. Max. Deflection: 1.500 (in) 6. Sugg. Max. Load: 2.300 (lbs)

7. All Drawing Dimensions are in Inches [mm]