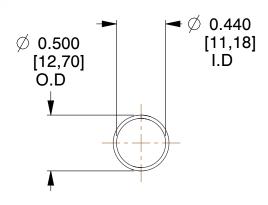

## **NOTES:**

1. Material : Spring Steel 2. Finish: Glod Irridite

3. Ends: Closed

4. Total Coils: 10.000

5. Sugg. Max. Deflection: 1.500 (in) 6. Sugg. Max. Load: 2.300 (lbs)

7. All Drawing Dimensions are in Inches [mm]