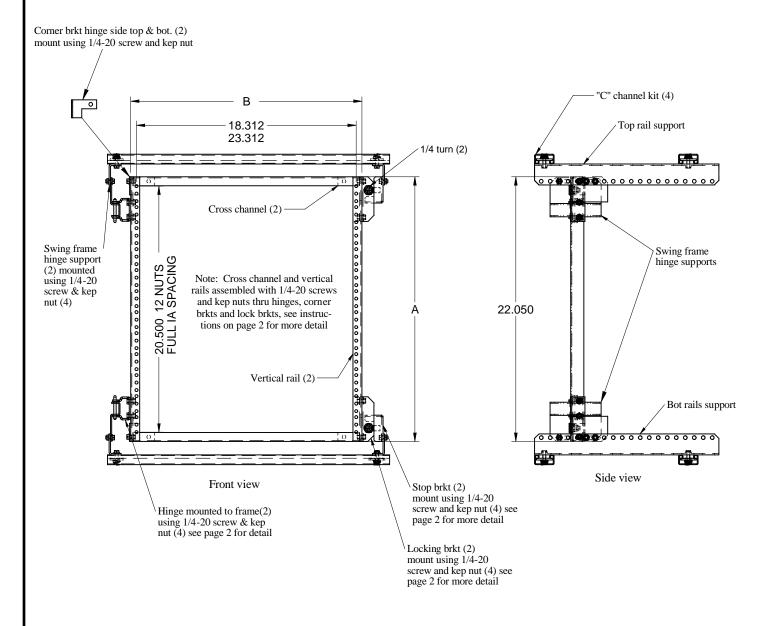

# ASSEMBLY INSTRUCTIONS FOR BASE SWING FREAME ASSEMBLY

BUL10061 REV. **A** 

PAGE 1 OF 2

| PART NO. | Α     | В      |
|----------|-------|--------|
| 2CSFB19  | 22.05 | 19.275 |
| 2CSFB24  | 22.05 | 24.275 |

## ASSEMBLY INSTRUCTIONS FOR BASE SWING FREAME ASSEMBLY

BUL10061 REV. **A** 

PAGE 2 OF 2

| PARTS LIST |                               |     |
|------------|-------------------------------|-----|
| ITEM No.   | DESCRIPTION                   | QTY |
| 1          | VERTICAL RAIL                 | 2   |
| 2          | CROSS CHANNEL                 | 2   |
| 3          | SUPPORT BRACKET TOP (NOT INC) | 2   |
| 4          | SUPPORT BRACKET BOTTOM        | 2   |
| 5          | HINGE BRACKET                 | 2   |
| 6          | HINGE BRACKET                 | 2   |
| 7          | LOCKING BRACKET               | 2   |
| 8          | STOP BRACKET                  | 2   |
| 9          | CORNER SUPPORT BRACKET        | 2   |
| 10         | HINGE PIN                     | 2   |
| 11         | 1/4-20 SCREW                  | 16  |
| 12         | 1/4-20 KEP NUT                | 16  |
| 13         | SPRING STEEL CATCH            | 2   |
| 14         | 1/4-20 SPRING NUTS (NOT INC)  | 8   |