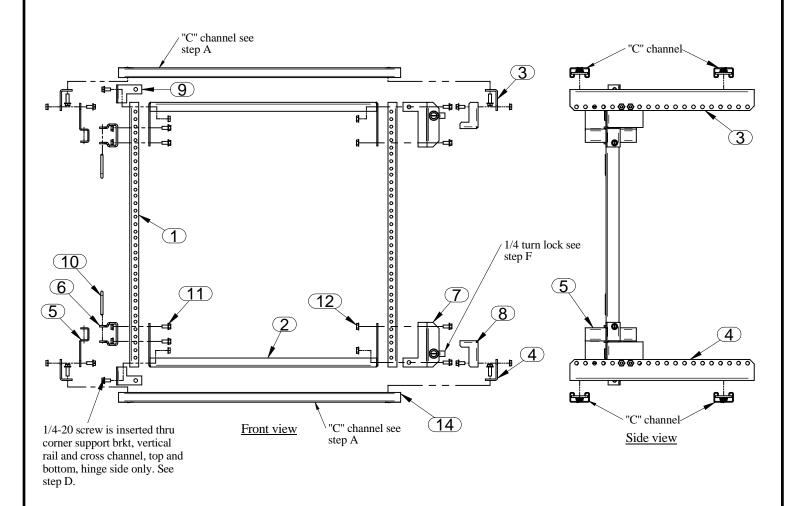

## ASSEMBLY INSTRUCTIONS FOR BASE SWING FREAME ASSEMBLY

BUL10061 REV. **A** 

PAGE 2 OF 2

| PARTS LIST |                               |     |
|------------|-------------------------------|-----|
| ITEM No.   | DESCRIPTION                   | QTY |
| 1          | VERTICAL RAIL                 | 2   |
| 2          | CROSS CHANNEL                 | 2   |
| 3          | SUPPORT BRACKET TOP (NOT INC) | 2   |
| 4          | SUPPORT BRACKET BOTTOM        | 2   |
| 5          | HINGE BRACKET                 | 2   |
| 6          | HINGE BRACKET                 | 2   |
| 7          | LOCKING BRACKET               | 2   |
| 8          | STOP BRACKET                  | 2   |
| 9          | CORNER SUPPORT BRACKET        | 2   |
| 10         | HINGE PIN                     | 2   |
| 11         | 1/4-20 SCREW                  | 16  |
| 12         | 1/4-20 KEP NUT                | 16  |
| 13         | SPRING STEEL CATCH            | 2   |
| 14         | 1/4-20 SPRING NUTS (NOT INC)  | 8   |

#### **ASSEMBLY INSTRUCTIONS:**

- A) Mount C channel mounting kit as per instructions in 2CMC kit purchased separately
- B) Mount top and bottom support brkts (items 3 & 4) as shown above and also as shown in 2CBRSK kits purchased separately
- C) Mount hinge brkts (item 5) and stop brkts (item 8) onto rail supports top and bottom. Assemble using 1/4-20 screws and nuts (items 11 & 12). Note that frames can be mounted hinged left or right hand. Left hand hinge assembly shown.
- D) Assemble swing frame parts: EIA spaced vertical rails (item 1) to cross channels (item 2), using locking brkts (item 7), hinge (item 6), and corner brkts (item 9). Secure using 1/4-20 hardware supplied.
- E) Mount swing frame onto hinge bracket using hinge pins (item 10) top and bottom. Secure hinge pin using spring catch (item 14).
- F) Close frame against the stop bracket on lock side and turn 1/4 turn lock to lock frame into place.