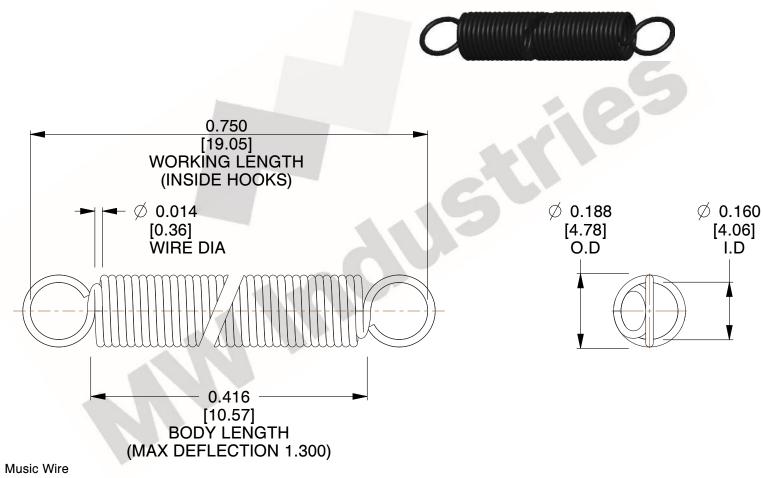

NOTES:

1. Material: Music Wire

2. Finish:

3. Sugg Max. Load: 0.550 (lbs) 4. Sugg Max. Deflection: 1.300 (in)

5. All Drawing Dimensions are in Inches [mm]

6. Coil Coun

www.mwcomponents.com

800.237.5225

3.000

SCALE

UNIT **ZZ3-11** INCH [mm] SHEET **EXTENSION SPRINGS** 1 of 1

**SPRINGS** 

COMPONENT