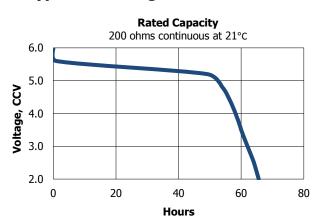

## **Typical Discharge Characteristics**

# **Simulated Application Tests**

Typical Use Performance

|                            |       |        | Cutoff Voltage |             |             |
|----------------------------|-------|--------|----------------|-------------|-------------|
| Type                       | Drain | Load   | 4.0V (21°C)    | 3.6V (21°C) | 3.1V (21°C) |
| (time)                     | (mA)  | (ohms) | (hours)        | (pulses)    | (pulses)    |
| Capacity (continuous)      |       | 200    | 58             |             |             |
| Photoflash<br>(3 / 27 sec) | 900   |        |                |             | 2000        |
| Photoflash<br>(3 / 7 sec)  | 1200  |        |                | 1370        |             |
| Photoflash<br>(3 / 7 sec)  | 1800  |        |                | 860         |             |
|                            |       |        |                |             |             |