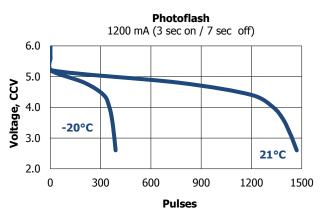

## **Typical Discharge Characteristics**

# **Simulated Application Tests**

Typical Use Performance

|                            |       |        | Cutoff Voltage |             |             |
|----------------------------|-------|--------|----------------|-------------|-------------|
| Type                       | Drain | Load   | 4.0V (21°C)    | 3.6V (21°C) | 3.1V (21°C) |
| (time)                     | (mA)  | (ohms) | (hours)        | (pulses)    | (pulses)    |
| Capacity (continuous)      |       | 200    | 58             |             |             |
| Photoflash<br>(3 / 27 sec) | 900   |        |                |             | 2000        |
| Photoflash<br>(3 / 7 sec)  | 1200  |        |                | 1370        |             |
| Photoflash<br>(3 / 7 sec)  | 1800  |        |                | 860         |             |
|                            |       |        |                |             |             |