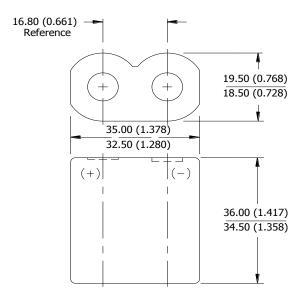

#### **Industry Standard Dimensions**

mm (inches)

This battery contains a Positive Temperature Coefficient (PTC) safety device to limit current during short circuit conditions.