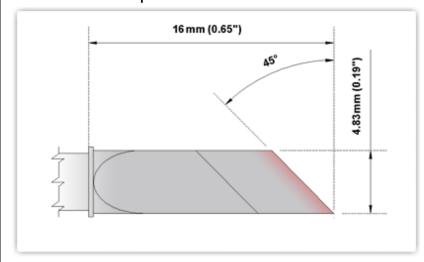

## Technical Specifications

EBM7DS526

Knife Increased tinned area 5.84mm (0.23")

Tip Style: Knife

Tip Width: 4.83mm (0.19")
Tip Length: 16.00mm (0.63")

700°F Type Cartridge<sup>1</sup>:

RoHS Compliant<sup>2</sup> / Lead Free: