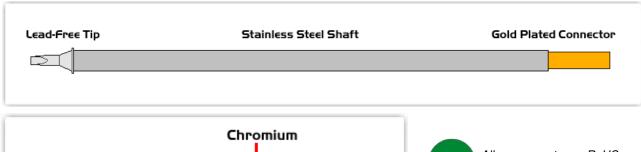

## Technical Specifications

EBM7DS526

Knife Increased tinned area 5.84mm (0.23")

Tip Style: Knife

Tip Width: 4.83mm (0.19")
Tip Length: 16.00mm (0.63")

700°F Type Cartridge<sup>1</sup>:

RoHS Compliant<sup>2</sup> / Lead Free: