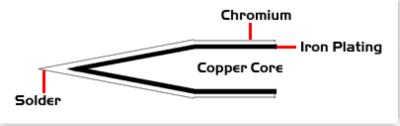

## Material Composition

Copyright © 2010 Easybraid Co. All Rights Reserved

<sup>1</sup> Easybraid tip cartridges will typically idle within a temperature range of +/-1.1°C. However, there is variation in idle temperature across tip geometries within an individual temperature series. Easybraid offers a wide variety of tip geometries from 0.4mm fine point tip to 5m chisel. The length and geometry of a tip will have an influence on the tip idle temperature. To accurately measure idle temperature it will depend greatly on the measurement method, technique and equipment used. Two different methods or the use of alternative equipment will produce different test results.