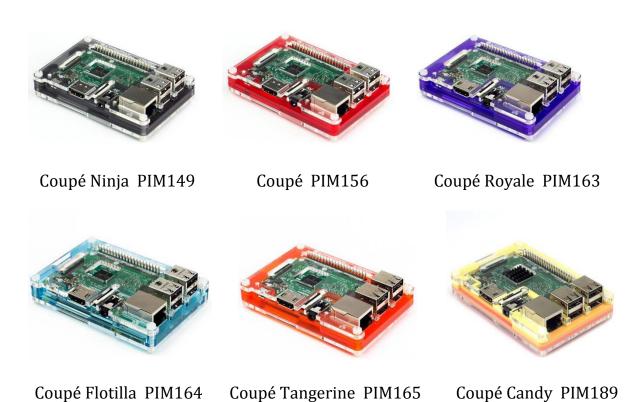

Crafted out of five unique layers including a transparent top and base that leave your beautiful Pi visible inside. Each layer is laser-cut from colourful high-quality cast acrylic and once stacked they securely contain a Raspberry Pi 3, 2 or B+ while leaving the primary ports, including the camera port, display port, and GPIO accessible.