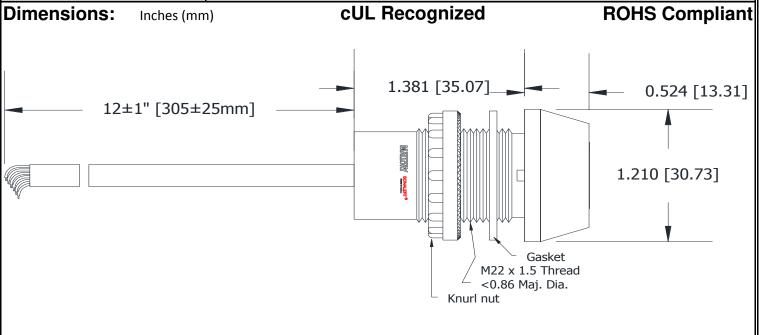

## MALLORY Mallory Sonalert Products, Inc. Sales Outline Drawing Revision: A Specifications:

| Specifications:        |                                                                        |
|------------------------|------------------------------------------------------------------------|
| Sound Level Category   | Medium                                                                 |
| Mode of Operation      | Slow Pulse @ 1 PPS for 15 Seconds, then 0.1s beep @ 1 PPS until reset. |
| Voltage Rating         | 20 to 28 VAC/DC                                                        |
| Frequency              | 3900 ± 500 Hz                                                          |
| Loudness @ 1M          | 70 to 75 dB(A) Typ.                                                    |
| Sound Current Draw     | 40mA MAX                                                               |
| LED Color              | RED                                                                    |
| LED Current Draw       | 60mA MAX                                                               |
| Total Max Current Draw | 100mA MAX                                                              |
| Housing Material       | 6/6 Nylon, Color: Black                                                |
| Top Cap Material       | 6/6 Nylon, Color: Opaque White                                         |
| Storage Temperature    | -40° to +70° C                                                         |
| Operating Temperature  | -30° to +60° C                                                         |
| Mounting               | Recommended hole size is 22.5 mm.                                      |
| Knurled Nut            | The max recommended torque is 10 in-lbs.                               |
| Cable                  | Gray, UL Style 21894, 300V, 105°C, 24AWG, Pb-Free Tinned Leads         |
| Weight (Typical)       | 32 grams                                                               |
| NEMA 12                | Approved with use of included gasket.                                  |