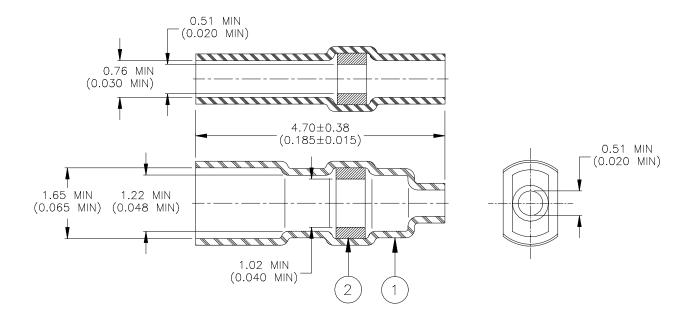

## **APPLICATION**

- 1. This drawing forms part of Raychem Specification Control Drawing D-713-00.
- 2. Sleeve will recover to 0.61 (0.024) max. I.D.
- 3. Wire is to be stripped 2.54±0.25 (0.100±0.010).