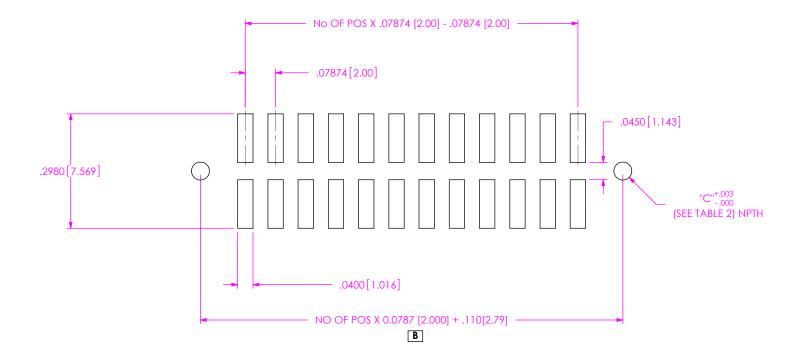

FIG 2 TMMH-112-XX-XX-DV-XXX-XXX (-EC / -EPC OPTIONS) В

| TABLE 2 |             |  |
|---------|-------------|--|
| OPTIONS | "C"         |  |
| -EC     | .047 [1.19] |  |
| -EPÇ    | .047 [1.19] |  |

## PROPRIETARY NOTE

THIS DOCUMENT CONTAINS INFORMATION CONFIDENTIAL AND PROPRIETARY TO SAMTEC, INC. AND SHALL NOT BE REPRODUCED OR TRANSFERRED TO OTHER DOCUMENTS OR DISCLOSED TO OTHERS OR USED FOR ANY PURPOSE OTHER THAN THAT WHICH IT WAS OBTAINED WITHOUT THE EXPRESSED WRITTEN
CONSENT OF SAMTEC, INC.

| REVISION | В | RECOMMENDED STENCIL LAYOUT FOR TMMH-1XX-XX-XX-DV-XXX-XXX-FOOTPRINT |
|----------|---|--------------------------------------------------------------------|
|          |   |                                                                    |
|          |   |                                                                    |
|          |   |                                                                    |
|          |   |                                                                    |
|          |   |                                                                    |
|          |   |                                                                    |
|          |   |                                                                    |
|          |   |                                                                    |
|          |   |                                                                    |
|          |   |                                                                    |
|          |   |                                                                    |
|          |   |                                                                    |
|          |   |                                                                    |
|          |   |                                                                    |
|          |   |                                                                    |

SAME AS FIG 1 UNLESS NOTED OTHERWISE RECOMMENDED STENCIL THICKNESS .006[.152]