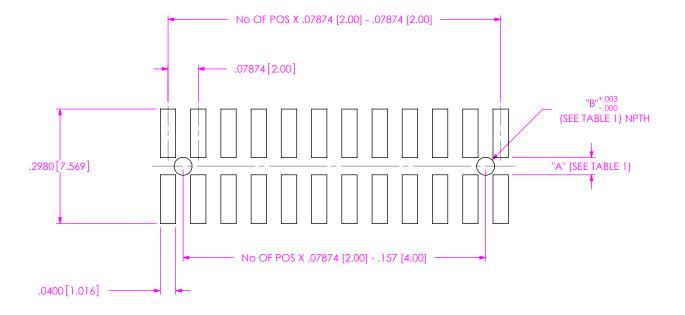

## RECOMMENDED PCB LAYOUT FOR TMMH-1XX-XX-XX-DV-XXX-XXX-FOOTPRINT REVISION B

1/13/2012 ECN-169918

FIG 1 TMMH-112-XX-XX-DV-XXX-XXX (-A / -LC OPTIONS) В

| TABLE 1 |             |             |  |  |
|---------|-------------|-------------|--|--|
| OPTIONS | "A"         | "B"         |  |  |
| NONE    | .038 [0.97] | N/A         |  |  |
| -A      | .045 [1.14] | .047 [1.19] |  |  |
| -LC     | .045 [1.14] | .047 [1.19] |  |  |

## PROPRIETARY NOTE

THIS DOCUMENT CONTAINS INFORMATION CONFIDENTIAL AND PROPRIETARY TO SAMTEC, INC. AND SHALL NOT BE REPRODUCED OR TRANSFERRED TO OTHER DOCUMENTS OR DISCLOSED TO OTHERS OR USED FOR ANY PURPOSE OTHER THAN THAT WHICH IT WAS OBTAINED WITHOUT THE EXPRESSED WRITTEN
CONSENT OF SAMTEC, INC.