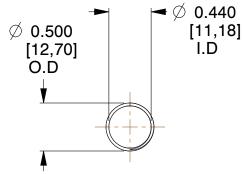

## **NOTES:**

1. Material : Stainless Steel

2. Finish: Glod Irridite

3. Ends: Closed and Ground

4. Total Coils: 10.000

Sugg. Max. Deflection: 1.300 (in)
 Sugg. Max. Load: 2.300 (lbs)

7. All Drawing Dimensions are in Inches [mm]