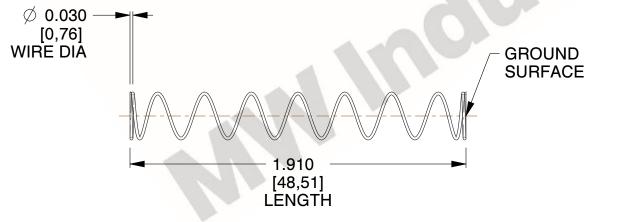

## **NOTES:**

1. Material : Stainless Steel

2. Finish: Glod Irridite

3. Ends: Closed and Ground

4. Total Coils: 10.000

Sugg. Max. Deflection: 1.300 (in)
 Sugg. Max. Load: 2.300 (lbs)

7. All Drawing Dimensions are in Inches [mm]