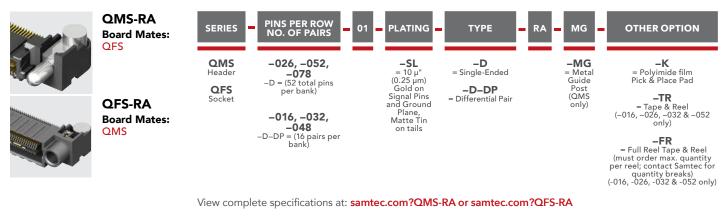

## Q2<sup>™</sup> HIGH-SPEED GROUND PLANE CONNECTORS

(0.635 mm) .025" PITCH RIGHT-ANGLE GROUND PLANE HEADERS & SOCKETS