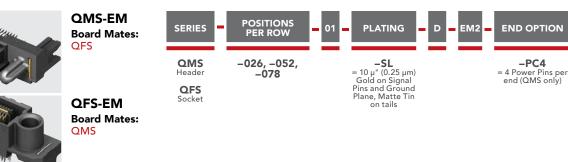

## (0.635 mm) .025" PITCH EDGE MOUNT GROUND PLANE HEADERS & SOCKETS

View complete specifications at: samtec.com?QMS-EM or samtec.com?QFS-EM