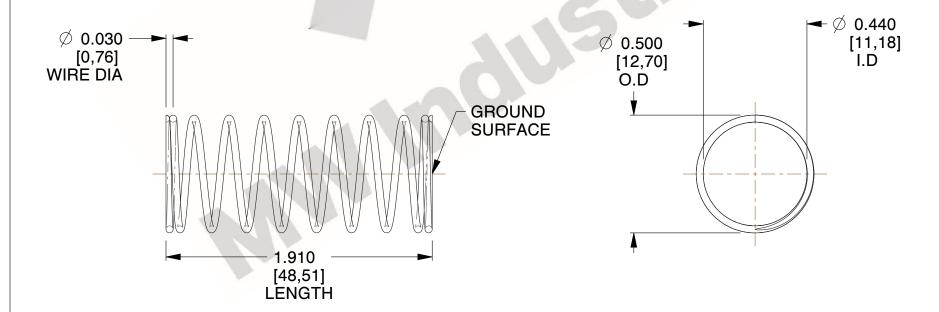

## **NOTES:**

1. Material : Stainless Steel

2. Finish: Glod Irridite

3. Ends: Closed and Ground

4. Total Coils: 10.000

5. Sugg. Max. Deflection : 0.560 (in)6. Sugg. Max. Load : 2.300 (lbs)

7. All Drawing Dimensions are in Inches [mm]

SCALE

2.454

COMPONENT SPRINGS

11772

COMPRESSION SPRINGS

UNIT
INCH [mm]
SHEET