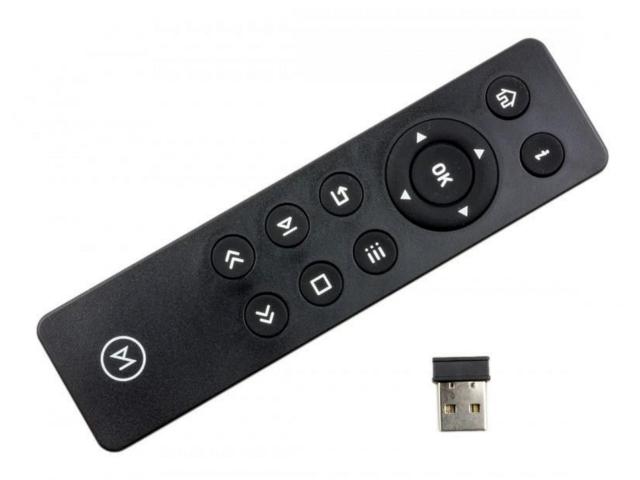

## **OSMC Remote Control**

SKU: PIS-0445

Other remotes have a plethora of buttons but they often don't do what they're meant to do and in some cases they do nothing at all! The OSMC remote control is different. It's been designed for OSMC, an open source Raspberry Pi Media operating system. It's tailored, meaning every button is mapped to a unique, dedicated function. It's plug and play, and works with all OSMC supported devices. Just plug in the included wireless nano USB receiver, and you're ready to go!

- Works on OSMC, Raspberry Pi, Mac and PC Plug and Play
- USB receiver makes installation simple and easy
- RF design means no line of sight issues
- Measures 145mm x 40mm x 10mm
- 13 Button including arrow control. **Contents**
- OSMC remote controller unit
- OSMC remote battery (CR-232)
- USB receiver