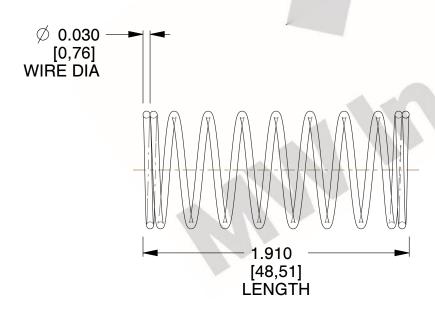

## **NOTES:**

1. Material: Stainless Steel

2. Finish: Glod Irridite

3. Ends: Closed

4. Total Coils: 10.000

Sugg. Max. Deflection: 0.360 (in)
 Sugg. Max. Load: 2.300 (lbs)

7. All Drawing Dimensions are in Inches [mm]