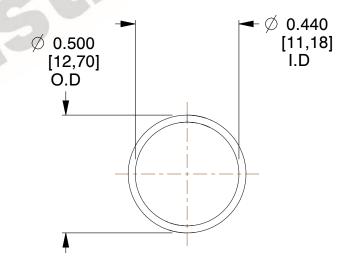

## **NOTES:**

1. Material: Stainless Steel

2. Finish: Glod Irridite

3. Ends: Closed

4. Total Coils: 10.000

Sugg. Max. Deflection: 0.360 (in)
 Sugg. Max. Load: 2.300 (lbs)

7. All Drawing Dimensions are in Inches [mm]