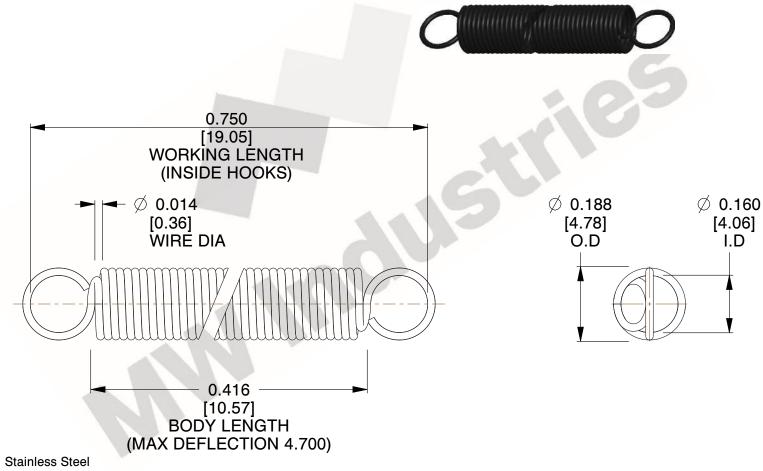

NOTES:

1. Material: Stainless Steel

2. Finish:

3. Sugg Max. Load: 0.550 (lbs) 4. Sugg Max. Deflection: 4.700 (in)

5. All Drawing Dimensions are in Inches [mm]

6. ("The coil count, body length, and end position is for reference only")