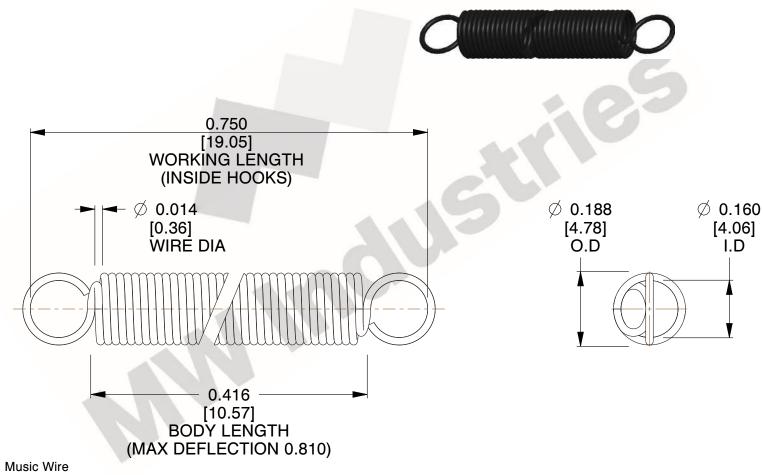

NOTES:

1. Material: Music Wire

2. Finish:

3. Sugg Max. Load: 0.550 (lbs) 4. Sugg Max. Deflection: 0.810 (in)

5. All Drawing Dimensions are in Inches [mm]

6. Coil Co

This file and any associated information and specifications are provided for reference and evaluation purposes only, and is subject to change without notice. MW Industries makes no representations, warranties or guarantees as to the appropriateness, accuracy, completeness, or suitability for any purpose, of the file, information or specifications. You are solely responsible for the use of the file, information or specifications.