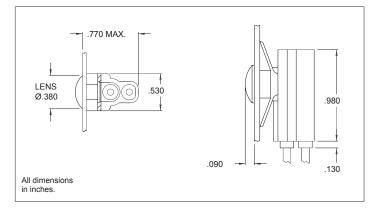

## 4700A and 4702A Series Non-Relampable Neon Indicator Light Description and Features

Mounting: Will snap-fit into Ø.032/.317 in panels .202/.125 thick.

Wire Leads: No. 22 AWG (105°C) 4.40/4.80 long, stripped .430/.570

Lens: Polycarbonate

Housing: White nylon

| Lens Color | Neon         |
|------------|--------------|
|            | Model No.    |
|            | (105-125VAC) |
| Red        | 4700A1       |
| Amber      | 4700A3       |
| White      | 4700A4       |
| Green      | 4702A5*      |
| Lamp used  | C2A+Resistor |
| Lamp color | Black        |