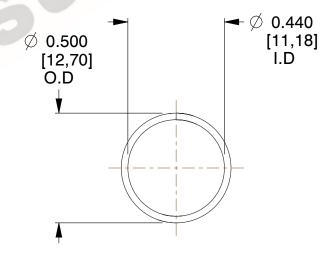

## **NOTES:**

1. Material : Music Wire 2. Finish : Glod Irridite

3. Ends: Closed

4. Total Coils: 10.000

Sugg. Max. Deflection: 0.520 (in)
 Sugg. Max. Load: 2.300 (lbs)

7. All Drawing Dimensions are in Inches [mm]