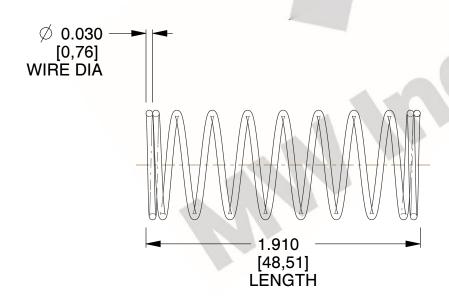

## **NOTES:**

1. Material : Music Wire 2. Finish : Glod Irridite

3. Ends: Closed

4. Total Coils: 10.000

Sugg. Max. Deflection: 0.520 (in)
 Sugg. Max. Load: 2.300 (lbs)

7. All Drawing Dimensions are in Inches [mm]