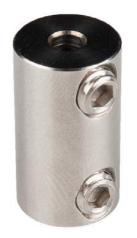

## Shaft Coupler - 1/8" to 1/8"

ROB-12136

images are CC BY-NC-SA 3.0

**Description:** These stainless steel shaft couplers allow you to couple two size shafts together. They can be used for connecting motor shafts to drive shafts, or two different-sized shafts. These shaft couplers have a length of 0.75", a outer diameter of 0.42", and couple 1/8" to 1/8" shafts.

## Dimensions:

- Length 0.75"
- Diameter 0.42"
- Bore A ID 1/8"
- Bore B ID 1/8"