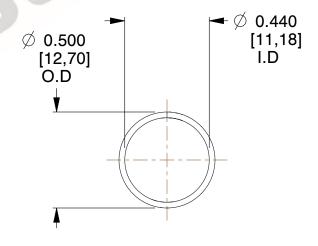

## **NOTES:**

1. Material: Stainless Steel

2. Finish: Glod Irridite

3. Ends: Closed

4. Total Coils: 10.000

Sugg. Max. Deflection: 0.840 (in)
Sugg. Max. Load: 2.300 (lbs)

7. All Drawing Dimensions are in Inches [mm]