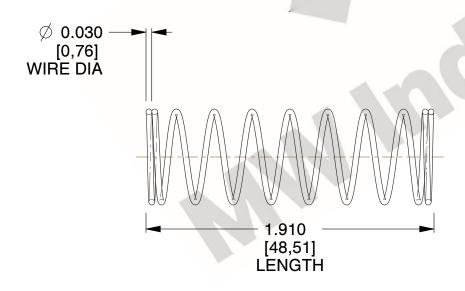

## **NOTES:**

1. Material: Stainless Steel

2. Finish: Glod Irridite

3. Ends: Closed

4. Total Coils: 10.000

Sugg. Max. Deflection: 0.840 (in)
Sugg. Max. Load: 2.300 (lbs)

7. All Drawing Dimensions are in Inches [mm]