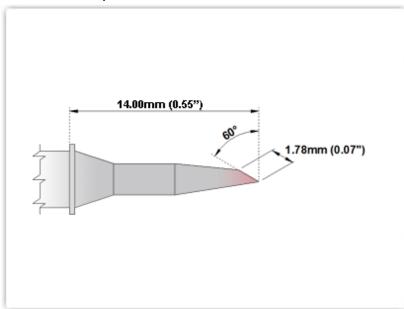

## **Technical Specifications**

EPM75BV350

Bevel 60° 1.78mm (0.07")

Tip Style: Bevel 60°

Tip Width: 1.78mm (0.07")
Tip Length: 14.00mm (0.55")

75 Type Cartridge<sup>1</sup>: 350°C - 398°C

RoHS Compliant<sup>2</sup> / Lead Free: YES