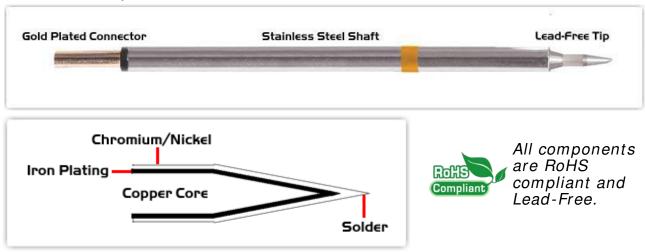

## Material Composition

<sup>1</sup> Easy Braid Co. tip cartridges will typically idle within a temperature range of +/-1.1°C. However, there is variation in idle temperature across tip geometries within an individual temperature series. Easy Braid Co. offers a wide variety of tip geometries from 0.25mm fine point tip to 5mm chisel. The length and geometry of a tip will have an influence on the tip idle temperature. To accurately measure idle temperature it will depend greatly on the measurement method, technique and equipment used. Two different methods or the use of alternative equipment will produce different test results.