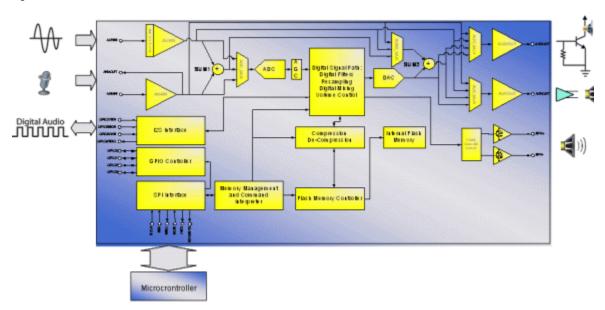

| About Nuvoton | Products & Sales | News & Events | Investor | ı |
|---------------|------------------|---------------|----------|---|
|---------------|------------------|---------------|----------|---|

## ISD15000 Series ChipCorder

The ISD15000 series is a multiple message ChipCorder? featuring digital compression, comprehensive memory management, and integrated analog/digital audio signal paths. The message management feature is designed to make message recording simple and address-free as well as making code development easier for playback only applications. This series provides audio record/playback with durations up to 16 minutes on a single-chip solution.

## Related li

Block Diagram Application Dia Product Selecti How to Buy

## **Block Diagram**



## Product Selection Guide

| Part Number | Duration | Density | Sample Rate  | Package | Develo        |
|-------------|----------|---------|--------------|---------|---------------|
| ISD15102    | 2 min.   | 4 Mb    | Up to 48 KHz | 48-LQFP | ISD_<br>ISD-E |
|             |          |         |              |         |               |

| ISD15104 | 4 min.  | 8 Mb  | Up to 48 KHz | 48-LQFP | ISD_<br>ISD-E |
|----------|---------|-------|--------------|---------|---------------|
| ISD15108 | 8 min.  | 16 Mb | Up to 48 KHz | 48-LQFP | ISD_<br>ISD-E |
| ISD15116 | 16 min. | 32 Mb | Up to 48 KHz | 48-LQFP | ISD_<br>ISD-E |

Legal Terms and Conditions | Privacy Statement | Contact Us ©2008 Nuvoton Technology Corporation America - All Rights Reser