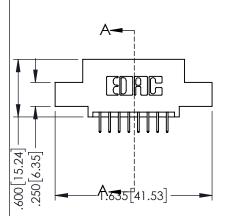

330E NUMBER

ORIGINAL

..330[8.38] CARD SLOT .160[4.06] POINT OF CONTACT 1

- INSULATOR MATERIAL: THERMOPLASTIC PBT BLACK, UL 94V-0
- CONTACT MATERIAL; COPPER TIN ALLOY
   CONTACT PLATING: GOLD ON THE MATING AREA, TIN PLATING ON THE CONTACT TAILS, NICKEL UNDERPLATE

**SECTION A-A** 

**Contact Code 558** 

Contact Code 559

Contact Code 560

INSULATOR MATERIAL: THERMOPLASTIC POLYESTER, UL 94V-0

DAP MATERIAL AVAILABLE UPON REQUEST

CONTACT MATERIAL; COPPER ALLOY CONTACT PLATING: GOLD ON THE MATING AREA, TIN PLATING ON THE CONTACT TAILS, NICKEL UNDERPLATE