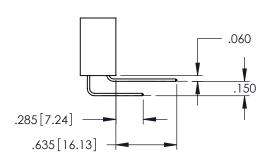

**SECTION A-A** 

**Contact Code 558** 

Contact Code 559

Contact Code 560

INSULATOR MATERIAL: THERMOPLASTIC POLYESTER, UL 94V-0

DAP MATERIAL AVAILABLE UPON REQUEST

CONTACT MATERIAL; COPPER ALLOY CONTACT PLATING: GOLD ON THE MATING AREA, TIN PLATING ON THE CONTACT TAILS, NICKEL UNDERPLATE

## 345/395 SERIES CARD EDGE CONNECTOR CONTACT CODE 555,556,558,559,560 DIMENSIONS

YOUR CONNECTION TO QUALITY & SERVICE

|   | ACAD REFERENCE NO. 345-ENG-MASTER |                          |  |  |
|---|-----------------------------------|--------------------------|--|--|
|   | DRAWN: R.STA.MONICA               | DATE: <b>MAY.16/2017</b> |  |  |
|   | CHECKED:                          | DATE:                    |  |  |
|   | SCALE: 1:1                        | SHEET 2 OF 2             |  |  |
| D | DRAWING NUMBER                    | ISSUE                    |  |  |