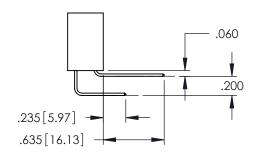

**SECTION A-A** 

**Contact Code 558** 

Contact Code 559

Contact Code 560

INSULATOR MATERIAL: THERMOPLASTIC POLYESTER, UL 94V-0

DAP MATERIAL AVAILABLE UPON REQUEST

CONTACT MATERIAL; COPPER ALLOY CONTACT PLATING: GOLD ON THE MATING AREA, TIN PLATING ON THE CONTACT TAILS, NICKEL UNDERPLATE

## 345/395 SERIES CARD EDGE CONNECTOR CONTACT CODE 555,556,558,559,560 DIMENSIONS

YOUR CONNECTION TO QUALITY & SERVICE

|   | ACAD REFERENCE NO. 345-ENG-MASTER |                          |  |  |
|---|-----------------------------------|--------------------------|--|--|
|   | DRAWN: R.STA.MONICA               | DATE: <b>MAY.16/2017</b> |  |  |
|   | CHECKED:                          | DATE:                    |  |  |
|   | SCALE: 1:1                        | SHEET 2 OF 2             |  |  |
| D | DRAWING NUMBER                    | ISSUE                    |  |  |