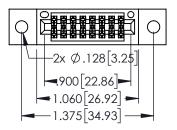

<u>Contact Dimensions:</u>
524-P.C. Tail .018 Sq.(0.46 Sq.) - Tail LG=.175(4.45)
.100 (2.54) Contact Spacing x .200 (5.08) Row Spacing

THIS IS A C.A.D. GENERATED DRAWING
DO NOT MAKE MANUAL REVISIONS TO MASTI

330E NUMBER

ORIGINAL

..330[8.38] CARD SLOT .160[4.06] POINT OF CONTACT 1

- INSULATOR MATERIAL: THERMOPLASTIC PBT BLACK, UL 94V-0
- CONTACT MATERIAL; COPPER TIN ALLOY
   CONTACT PLATING: GOLD ON THE MATING AREA, TIN PLATING ON THE CONTACT TAILS, NICKEL UNDERPLATE