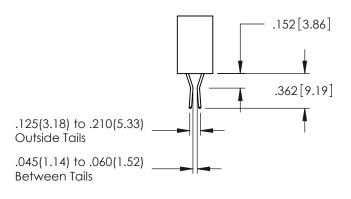

<u>Contact Dimensions:</u>
524-P.C. Tail .018 Sq.(0.46 Sq.) - Tail LG=.175(4.45)
.100 (2.54) Contact Spacing x .200 (5.08) Row Spacing

THIS IS A C.A.D. GENERATED DRAWING
DO NOT MAKE MANUAL REVISIONS TO MASTI

330E NUMBER

ORIGINAL

..330[8.38] CARD SLOT .160[4.06] POINT OF CONTACT 1

- INSULATOR MATERIAL: THERMOPLASTIC PBT BLACK, UL 94V-0
- CONTACT MATERIAL; COPPER TIN ALLOY
   CONTACT PLATING: GOLD ON THE MATING AREA, TIN PLATING ON THE CONTACT TAILS, NICKEL UNDERPLATE