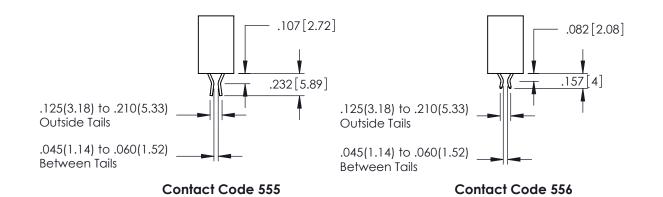

**SECTION A-A** 

**Contact Code 558** 

Contact Code 559

Contact Code 560

INSULATOR MATERIAL: THERMOPLASTIC POLYESTER, UL 94V-0

DAP MATERIAL AVAILABLE UPON REQUEST

CONTACT MATERIAL; COPPER ALLOY CONTACT PLATING: GOLD ON THE MATING AREA, TIN PLATING ON THE CONTACT TAILS, NICKEL UNDERPLATE