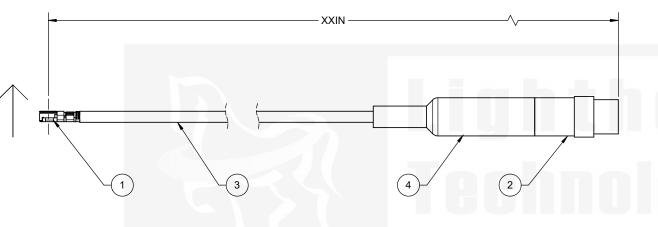

| SCALE, NONE |
|-------------|
| SCALE: NONE |
|             |

| ITEM | PART NUMBER       | DESCRIPITION                                                         | QTY |  |
|------|-------------------|----------------------------------------------------------------------|-----|--|
| 1    | IPX4LLF11GPB-113  | IPX4L (MHF4L), RHT ANGLE, JACK,<br>CABLE CRIMP (I-PEX 20565-001R-13) | 1   |  |
| 2    | MCSF11GT-316      | MMCX, STRAIGHT, JACK,<br>CABLE CRIMP                                 | 1   |  |
| 3    | 1.17LL MICRO COAX | CABLE, 1.17LL LOW LOSS<br>MICRO COAX, GRAY                           | AR  |  |
| 4    | 1635F-1/8"        | .125 (1/8) DIA, .75 LENGTH, GREEN                                    | 1   |  |