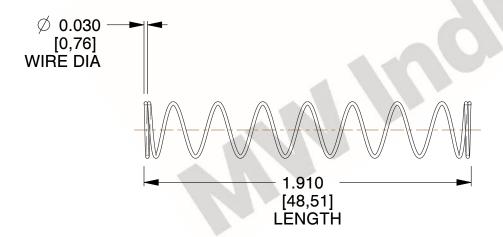

## **NOTES:**

1. Material: Stainless Steel

2. Finish: Glod Irridite

3. Ends: Closed

4. Total Coils: 10.000

5. Sugg. Max. Deflection: 1.100 (in) 6. Sugg. Max. Load: 2.300 (lbs)

7. All Drawing Dimensions are in Inches [mm]