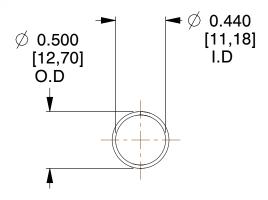

## **NOTES:**

1. Material: Stainless Steel

2. Finish: Glod Irridite

3. Ends: Closed

4. Total Coils: 10.000

5. Sugg. Max. Deflection: 1.100 (in) 6. Sugg. Max. Load: 2.300 (lbs)

7. All Drawing Dimensions are in Inches [mm]