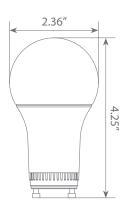

hout the years. EA19-14W1150*eGV* design reduces internal bulb heat providing greater durability and constant bulb performance.







Estimated Energy Cost: \$1.68 per year





# Specifications

| Input Power | Input Voltage | Lumen Output | Beam Angle | Center Beam | ССТ    |
|-------------|---------------|--------------|------------|-------------|--------|
| 14 W        | 120 -277V     | 1600 lm      | 210°       | N/A         | 5000 K |

| CRI | Luminous Efficacy | Power Factor | Input Current | Base | Lamp Lifespan |
|-----|-------------------|--------------|---------------|------|---------------|
| 80  | 114.3 lm/W        | 0.7          | N/A           | GU24 | 15,000 Hrs.   |

### **Product Features**

**Energy Efficient** 



Damp Rated



High Output

### **Product Dimensions**



## **Product Photometric Data**