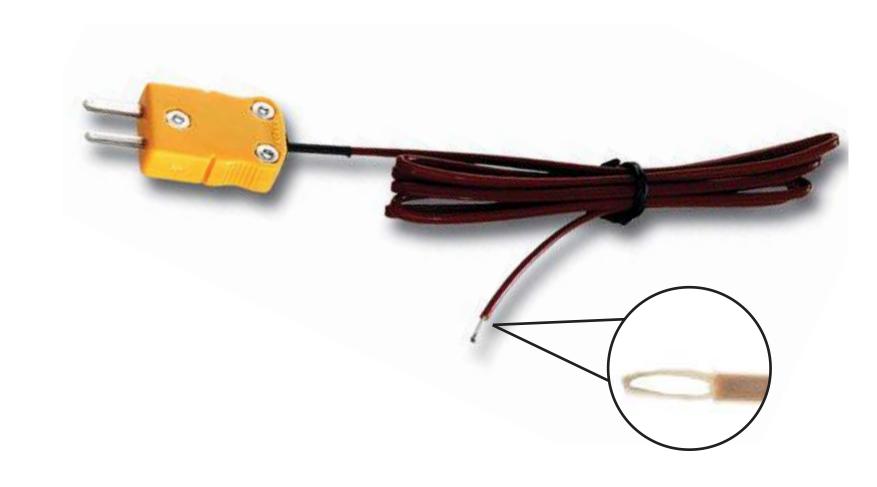

## **GK13M** General purpose beaded tip probe

Copyright © 2007 Test Products International, Inc.

| Application                                                                                        | Range°F°C                      | Probe tip | Dimensions                                                        | Insulation Material |
|----------------------------------------------------------------------------------------------------|--------------------------------|-----------|-------------------------------------------------------------------|---------------------|
| Exposed junction for fast response<br>in food and non-food liquid, air<br>and surface applications | -40° to 400°F<br>-40° to 204°C | 42        | Stem Length: N/A<br>Diameter: 28 gauge<br>Lead Length: 48" (1.2M) | FEP                 |